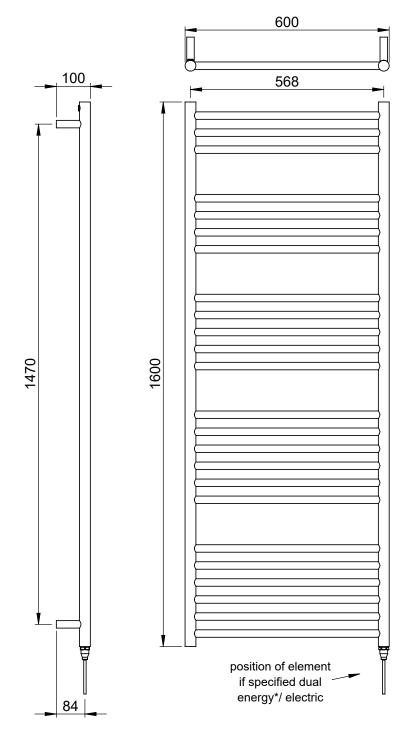

# Kiso Straight 1600 x 600mm Towel Rail (Electric Only) KI-S1660S-E

| Specification               |                              |
|-----------------------------|------------------------------|
| Finish                      | Polished Stainless Steel     |
| Dimensions                  | 1600(h) x 600(w) x 100(d) mm |
| Weight                      | 23.5kg                       |
| BTU Output/Hr               | _                            |
| Watts @ $\Delta$ T50°C      | _                            |
| Bars                        | 3-4-5-6-6                    |
| Pipe Centres                | 568mm                        |
| Electric Element<br>Wattage | 300                          |
| Face to Face<br>Connections | -                            |
| Radiator Columns            | -                            |
| Material                    | Stainless Steel              |
|                             |                              |