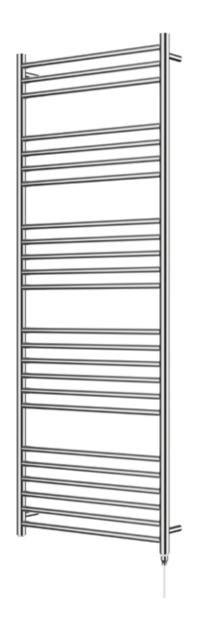

# Kiso Straight 1600 x 600mm Towel Rail (Electric Only) KI-S1660S-E

| Specification               |                              |
|-----------------------------|------------------------------|
| Finish                      | Polished Stainless Steel     |
| Dimensions                  | 1600(h) x 600(w) x 100(d) mm |
| Weight                      | 23.5kg                       |
| BTU Output/Hr               | _                            |
| Watts @ $\Delta$ T50°C      | _                            |
| Bars                        | 3-4-5-6-6                    |
| Pipe Centres                | 568mm                        |
| Electric Element<br>Wattage | 300                          |
| Face to Face<br>Connections | -                            |
| Radiator Columns            | -                            |
| Material                    | Stainless Steel              |
|                             |                              |