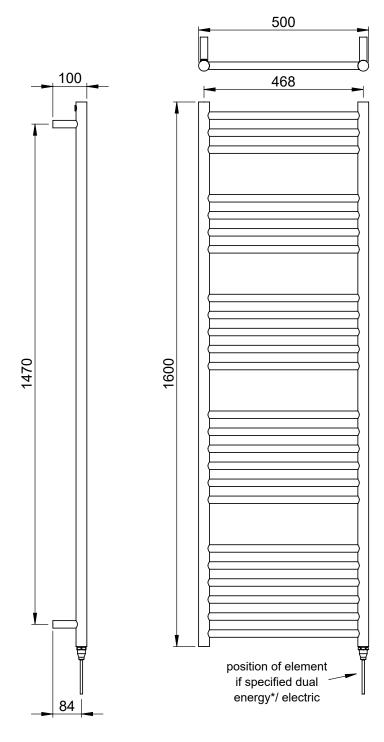

## Kiso Straight 1600 x 500mm Towel Rail (Heating Only) KI-S1650S

| Specification               |                              |
|-----------------------------|------------------------------|
| Finish                      | Polished Stainless Steel     |
| Dimensions                  | 1600(h) × 500(w) × 100(d) mm |
| Weight                      | 14.5kg                       |
| BTU Output/Hr               | 1583                         |
| Watts @ ∆ T50°C             | 464                          |
| Bars                        | 3-4-5-6-6                    |
| Pipe Centres                | 468mm                        |
| Electric Element<br>Wattage | -                            |
| Face to Face<br>Connections | -                            |
| Radiator Columns            | -                            |
| Material                    | Stainless Steel              |