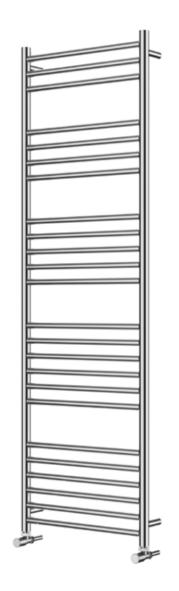

## Kiso Straight 1600 x 500mm Towel Rail (Heating Only) KI-S1650S

| Specification               |                              |
|-----------------------------|------------------------------|
| Finish                      | Polished Stainless Steel     |
| Dimensions                  | 1600(h) × 500(w) × 100(d) mm |
| Weight                      | 14.5kg                       |
| BTU Output/Hr               | 1583                         |
| Watts @ ∆ T50°C             | 464                          |
| Bars                        | 3-4-5-6-6                    |
| Pipe Centres                | 468mm                        |
| Electric Element<br>Wattage | -                            |
| Face to Face<br>Connections | -                            |
| Radiator Columns            | -                            |
| Material                    | Stainless Steel              |

## Kiso Straight 1600 x 500mm Towel Rail (Heating Only) KI-S1650S

<sup>\*</sup>Dual energy models require a conversion-tee, consult relevant drawing for details.