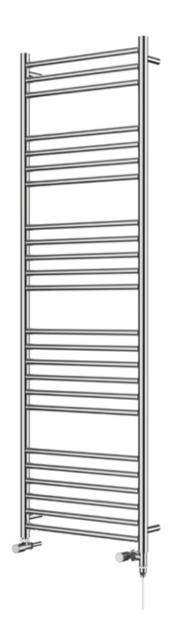

## Kiso Straight 1600 x 500mm Towel Rail (Dual Fuel) KI-S1650S-HE

| Specification               |                              |
|-----------------------------|------------------------------|
| Finish                      | Polished Stainless Steel     |
| Dimensions                  | 1600(h) x 500(w) x 100(d) mm |
| Weight                      | 15kg                         |
| BTU Output/Hr               | 1583                         |
| Watts @ $\Delta$ T50°C      | 464                          |
| Bars                        | 3-4-5-6-6                    |
| Pipe Centres                | 468mm                        |
| Electric Element<br>Wattage | 300                          |
| Face to Face<br>Connections | -                            |
| Radiator Columns            | -                            |
| Material                    | Stainless Steel              |
|                             |                              |