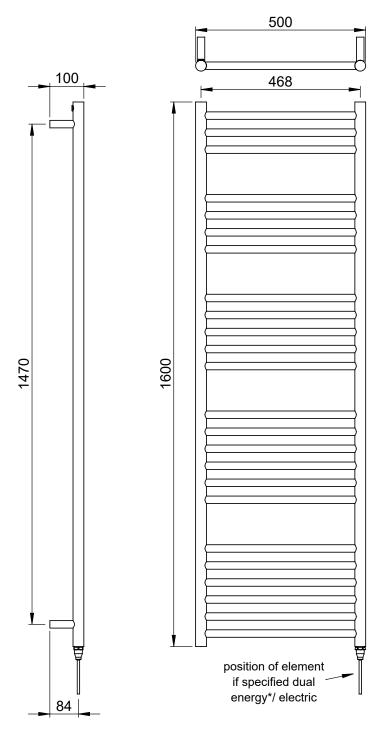

## Kiso Straight 1600 x 500mm Towel Rail (Dual Fuel) KI-S1650S-HE

| Specification               |                              |
|-----------------------------|------------------------------|
| Finish                      | Polished Stainless Steel     |
| Dimensions                  | 1600(h) x 500(w) x 100(d) mm |
| Weight                      | 15kg                         |
| BTU Output/Hr               | 1583                         |
| Watts @ $\Delta$ T50°C      | 464                          |
| Bars                        | 3-4-5-6-6                    |
| Pipe Centres                | 468mm                        |
| Electric Element<br>Wattage | 300                          |
| Face to Face<br>Connections | -                            |
| Radiator Columns            | -                            |
| Material                    | Stainless Steel              |
|                             |                              |

## Kiso Straight 1600 x 500mm Towel Rail (Dual Fuel) KI-S1650S-HE

<sup>\*</sup>Dual energy models require a conversion-tee, consult relevant drawing for details.