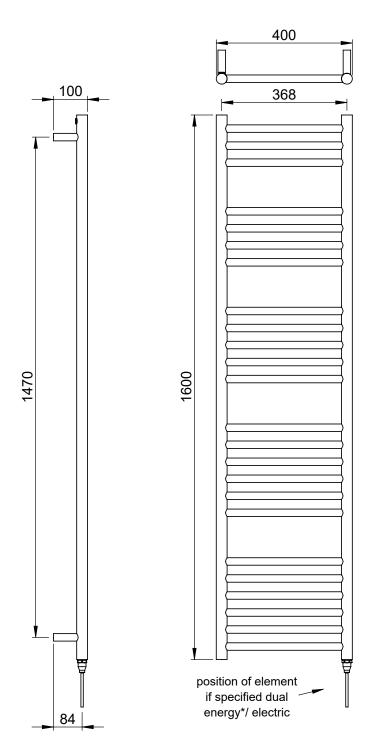

## Kiso Straight 1600 x 400mm Towel Rail (Heating Only) KI-S1640S

Kiso\_KI-S1640S\_TDS\_V1

www.instinctproducts.co.uk

Technical Data Sheet | Designer Towel Rails

Kiso Straight 1600 x 400mm Towel Rail (Heating Only) KI-S1640S

\*Dual energy models require a conversion-tee, consult relevant drawing for details.