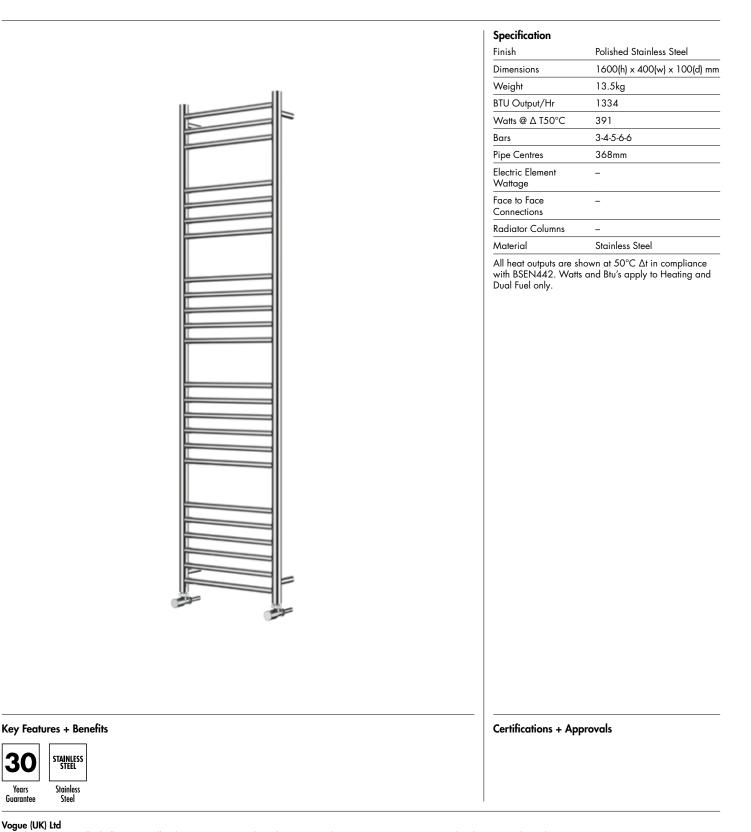

## Kiso Straight 1600 x 400mm Towel Rail (Heating Only) KI-S1640S

Kiso\_KI-S1640S\_TDS\_V1

www.instinctproducts.co.uk

Technical Data Sheet | Designer Towel Rails

Kiso Straight 1600 x 400mm Towel Rail (Heating Only) KI-S1640S

\*Dual energy models require a conversion-tee, consult relevant drawing for details.