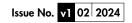

## Kiso Straight 1600 x 400mm Towel Rail (Dual Fuel) KI-S1640S-HE

| Specification               |                              |
|-----------------------------|------------------------------|
| Finish                      | Polished Stainless Steel     |
| Dimensions                  | 1600(h) x 400(w) x 100(d) mm |
| Weight                      | 14kg                         |
| BTU Output/Hr               | 1334                         |
| Watts @ Δ T50°C             | 391                          |
| Bars                        | 3-4-5-6-6                    |
| Pipe Centres                | 368mm                        |
| Electric Element<br>Wattage | 200                          |
| Face to Face<br>Connections | -                            |
| Radiator Columns            | -                            |
| Material                    | Stainless Steel              |
|                             |                              |

All heat outputs are shown at 50°C  $\Delta t$  in compliance with BSEN442. Watts and Btu's apply to Heating and Dual Fuel only.

**Key Features + Benefits** 

Stainless Steel

Certifications + Approvals

Kiso\_KI-S1640S-HE\_TDS\_V1

## Kiso Straight 1600 x 400mm Towel Rail (Dual Fuel) KI-S1640S-HE

<sup>\*</sup>Dual energy models require a conversion-tee, consult relevant drawing for details.