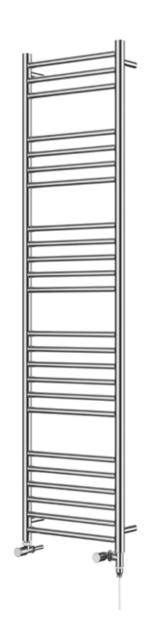

## Kiso Straight 1600 x 400mm Towel Rail (Dual Fuel) KI-S1640S-HE

| Specification               |                              |
|-----------------------------|------------------------------|
| Finish                      | Polished Stainless Steel     |
| Dimensions                  | 1600(h) x 400(w) x 100(d) mm |
| Weight                      | 14kg                         |
| BTU Output/Hr               | 1334                         |
| Watts @ Δ T50°C             | 391                          |
| Bars                        | 3-4-5-6-6                    |
| Pipe Centres                | 368mm                        |
| Electric Element<br>Wattage | 200                          |
| Face to Face<br>Connections | -                            |
| Radiator Columns            | -                            |
| Material                    | Stainless Steel              |
|                             |                              |

All heat outputs are shown at 50°C  $\Delta t$  in compliance with BSEN442. Watts and Btu's apply to Heating and Dual Fuel only.

**Key Features + Benefits** 

Stainless Steel

Certifications + Approvals

Kiso\_KI-S1640S-HE\_TDS\_V1

## Kiso Straight 1600 x 400mm Towel Rail (Dual Fuel) KI-S1640S-HE

<sup>\*</sup>Dual energy models require a conversion-tee, consult relevant drawing for details.