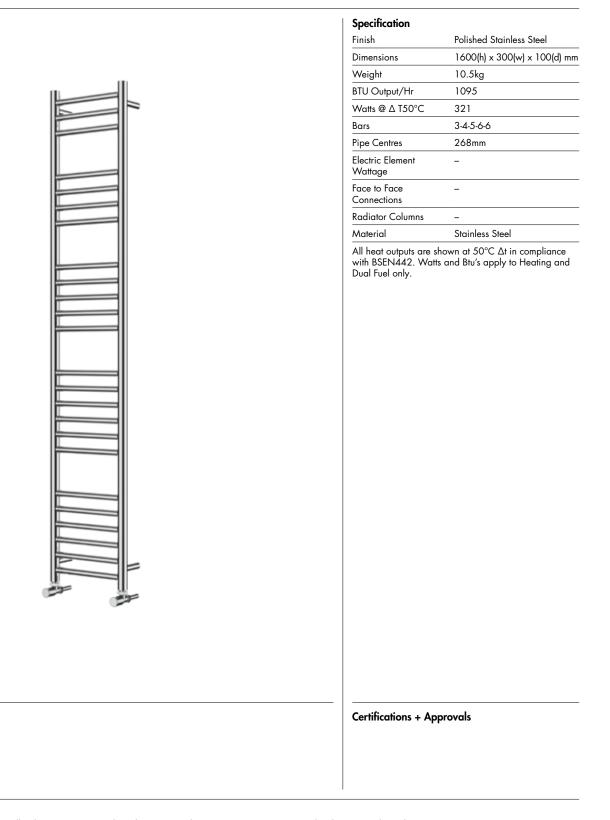

# Technical Data Sheet | Designer Towel Rails

Kiso\_KI-S1630S\_TDS\_V1

www.instinctproducts.co.uk

## Kiso Straight 1600 x 300mm Towel Rail (Heating Only) KI-S1630S



#### Key Features + Benefits



### Vogue (UK) Ltd

Strawberry Lane, Willenhall, West Midlands, WV13 3RS. Technical Support – Tel: +44(0) 1902 387000 Email: sales@vogueuk.co.uk

All information on the data sheet is correct at the time of publication. All measurements are approximate and subject to standard tolerances.



Kiso\_KI-S1630S\_TDS\_V1

www.instinctproducts.co.uk

Technical Data Sheet | Designer Towel Rails

Kiso Straight 1600 x 300mm Towel Rail (Heating Only) KI-S1630S



\*Dual energy models require a conversion-tee, consult relevant drawing for details.

#### Vogue (UK) Ltd

Strawberry Lane, Willenhall, West Midlands, WV13 3RS. Technical Support – Tel: +44(0) 1902 387000 Email: sales@vogueuk.co.uk All information on the data sheet is correct at the time of publication. All m