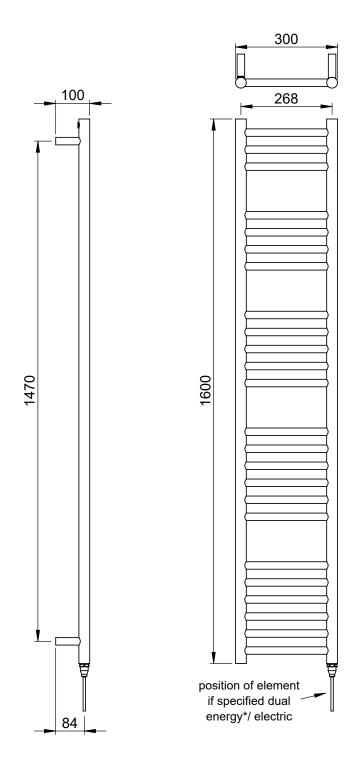

## Kiso Straight 1600 x 300mm Towel Rail (Heating Only) KI-S1630S

Kiso\_KI-S1630S\_TDS\_V1

www.instinctproducts.co.uk

Technical Data Sheet | Designer Towel Rails

Kiso Straight 1600 x 300mm Towel Rail (Heating Only) KI-S1630S

\*Dual energy models require a conversion-tee, consult relevant drawing for details.