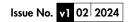

## Kiso Straight 1600 x 300mm Towel Rail (Dual Fuel) KI-S1630S-HE

| Specification               |                              |
|-----------------------------|------------------------------|
| Finish                      | Polished Stainless Steel     |
| Dimensions                  | 1600(h) x 300(w) x 100(d) mm |
| Weight                      | 11kg                         |
| BTU Output/Hr               | 1095                         |
| Watts @ $\Delta$ T50°C      | 321                          |
| Bars                        | 3-4-5-6-6                    |
| Pipe Centres                | 268mm                        |
| Electric Element<br>Wattage | 200                          |
| Face to Face<br>Connections | -                            |
| Radiator Columns            | -                            |
| Material                    | Stainless Steel              |
|                             |                              |