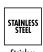

## Kiso Straight 1600 x 300mm Towel Rail (Dual Fuel) KI-S1630S-HE

| Specification               |                              |
|-----------------------------|------------------------------|
| Finish                      | Polished Stainless Steel     |
| Dimensions                  | 1600(h) x 300(w) x 100(d) mm |
| Weight                      | 11kg                         |
| BTU Output/Hr               | 1095                         |
| Watts @ $\Delta$ T50°C      | 321                          |
| Bars                        | 3-4-5-6-6                    |
| Pipe Centres                | 268mm                        |
| Electric Element<br>Wattage | 200                          |
| Face to Face<br>Connections | -                            |
| Radiator Columns            | -                            |
| Material                    | Stainless Steel              |
|                             |                              |

## Kiso Straight 1600 x 300mm Towel Rail (Dual Fuel) KI-S1630S-HE

<sup>\*</sup>Dual energy models require a conversion-tee, consult relevant drawing for details.