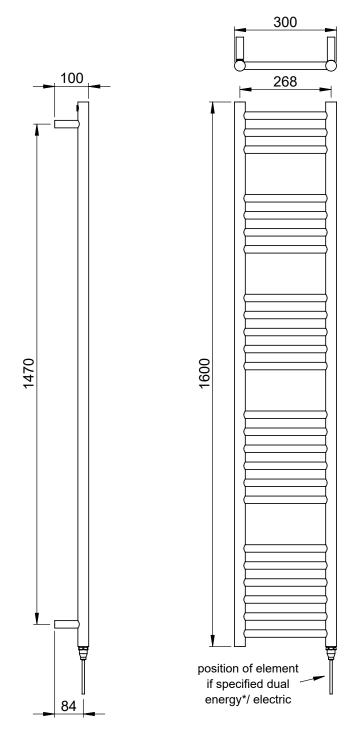

## Kiso Straight 1600 x 300mm Towel Rail (Electric Only) KI-S1630S-E

| Polished Stainless Steel     |
|------------------------------|
| 1600(h) x 300(w) x 100(d) mm |
| 18.5kg                       |
| _                            |
| -                            |
| 3-4-5-6-6                    |
| 268mm                        |
| 200                          |
| -                            |
| -                            |
| Stainless Steel              |
|                              |

## Kiso Straight 1600 x 300mm Towel Rail (Electric Only) KI-S1630S-E

<sup>\*</sup>Dual energy models require a conversion-tee, consult relevant drawing for details.