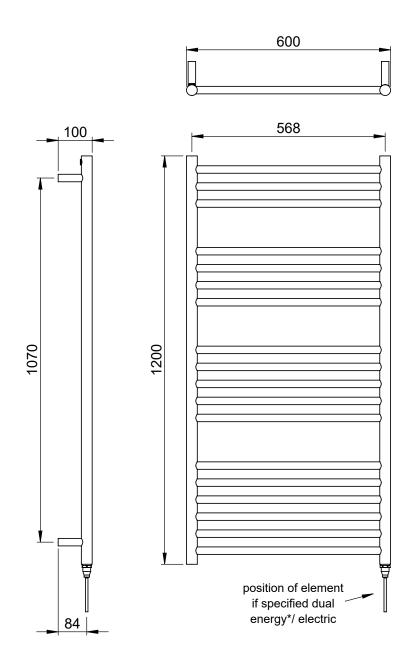

## Kiso Straight 1200 x 600mm Towel Rail (Heating Only) KI-S1260S

| Specification               |                              |
|-----------------------------|------------------------------|
| Finish                      | Polished Stainless Steel     |
| Dimensions                  | 1200(h) × 600(w) × 100(d) mm |
| Weight                      | 9kg                          |
| BTU Output/Hr               | 1372                         |
| Watts @ $\Delta$ T50°C      | 402                          |
| Bars                        | 3-4-5-6                      |
| Pipe Centres                | 568mm                        |
| Electric Element<br>Wattage | -                            |
| Face to Face<br>Connections | -                            |
| Radiator Columns            | -                            |
| Material                    | Stainless Steel              |
| *II.1                       | L . 5000 A                   |

## Technical Data Sheet | Designer Towel Rails

www.instinctproducts.co.uk

Kiso Straight 1200 x 600mm Towel Rail (Heating Only) KI-S1260S

<sup>\*</sup>Dual energy models require a conversion-tee, consult relevant drawing for details.