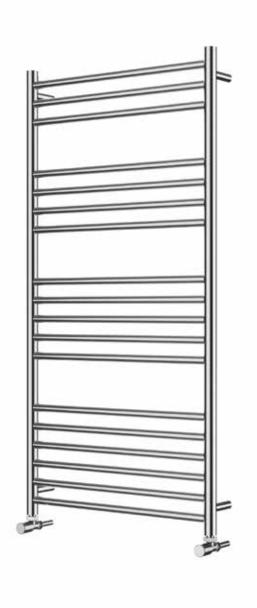

## Kiso Straight 1200 x 600mm Towel Rail (Heating Only) KI-S1260S

| Specification               |                              |
|-----------------------------|------------------------------|
| Finish                      | Polished Stainless Steel     |
| Dimensions                  | 1200(h) × 600(w) × 100(d) mm |
| Weight                      | 9kg                          |
| BTU Output/Hr               | 1372                         |
| Watts @ $\Delta$ T50°C      | 402                          |
| Bars                        | 3-4-5-6                      |
| Pipe Centres                | 568mm                        |
| Electric Element<br>Wattage | -                            |
| Face to Face<br>Connections | -                            |
| Radiator Columns            | -                            |
| Material                    | Stainless Steel              |
| *II.1                       | L . 5000 A                   |