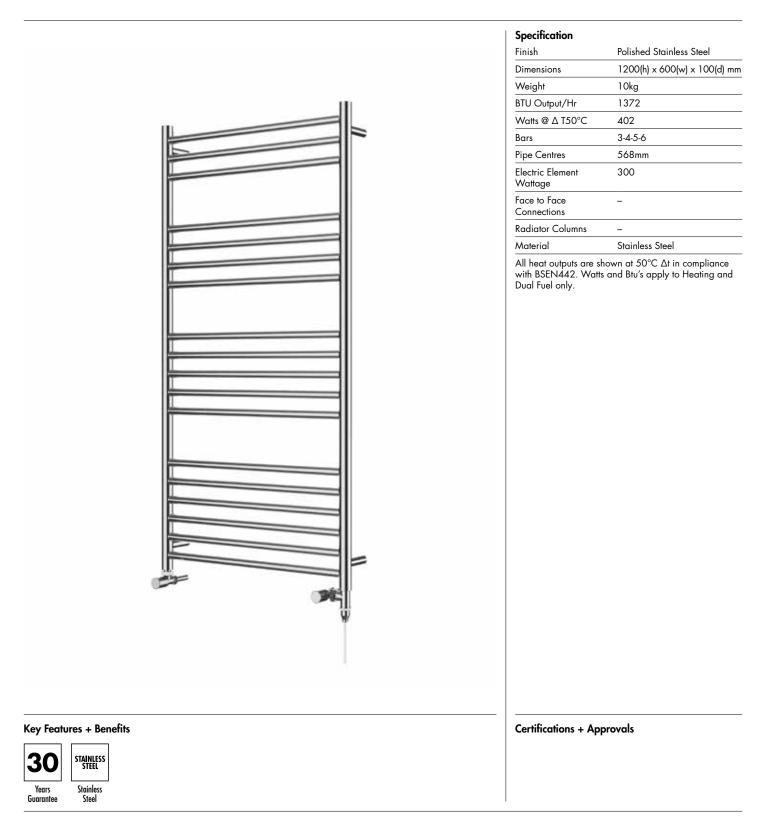

# Kiso Straight 1200 x 600mm Towel Rail (Dual Fuel)

KI-S1260S-HE

Technical Data Sheet | Designer Towel Rails

Kiso Straight 1200 x 600mm Towel Rail (Dual Fuel)

KI-S1260S-HE

Kiso\_KI-S1260S-HE\_TDS\_V1

www.instinctproducts.co.uk

\*Dual energy models require a conversion-tee, consult relevant drawing for details.