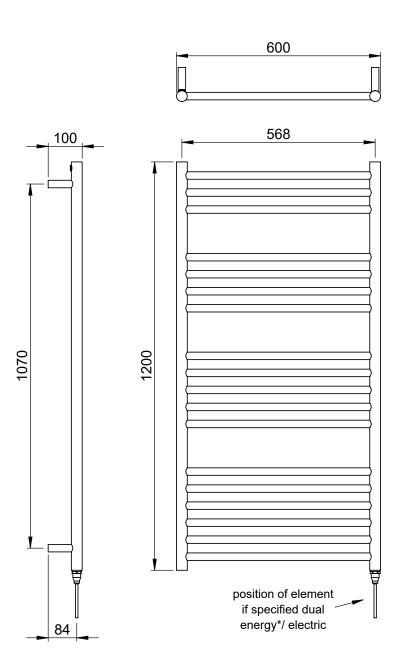

# Kiso Straight 1200 x 600mm Towel Rail (Dual Fuel)

KI-S1260S-HE

Technical Data Sheet | Designer Towel Rails

Kiso Straight 1200 x 600mm Towel Rail (Dual Fuel)

KI-S1260S-HE

Kiso\_KI-S1260S-HE\_TDS\_V1

www.instinctproducts.co.uk

\*Dual energy models require a conversion-tee, consult relevant drawing for details.