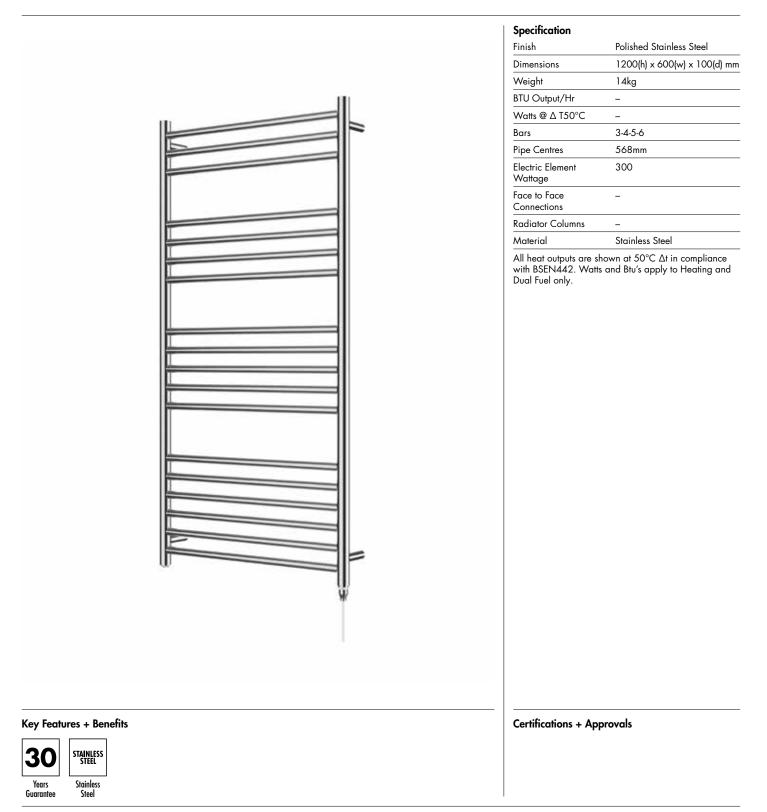

# **INSTINCT®**

Issue No. v1 02 2024

Kiso\_KI-S1260S-E\_TDS\_V1

www.instinctproducts.co.uk

# Technical Data Sheet | Designer Towel Rails

## Kiso Straight 1200 x 600mm Towel Rail (Electric Only) KI-S1260S-E



### Vogue (UK) Ltd

Strawberry Lane, Willenhall, West Midlands, WV13 3RS. Technical Support – Tel: +44(0) 1902 387000 Email: sales@vogueuk.co.uk

All information on the data sheet is correct at the time of publication. All measurements are approximate and subject to standard tolerances.



Issue No. v1 02 2024

Kiso\_KI-S1260S-E\_TDS\_V1

www.instinctproducts.co.uk

Technical Data Sheet | Designer Towel Rails

Kiso Straight 1200 x 600mm Towel Rail (Electric Only) KI-S1260S-E



\*Dual energy models require a conversion-tee, consult relevant drawing for details.

#### Vogue (UK) Ltd

Strawberry Lane, Willenhall, West Midlands, WV13 3RS. Technical Support – Tel: +44(0) 1902 387000 Email: sales@vogueuk.co.uk All information on the data sheet is correct at the time of publication. All measur