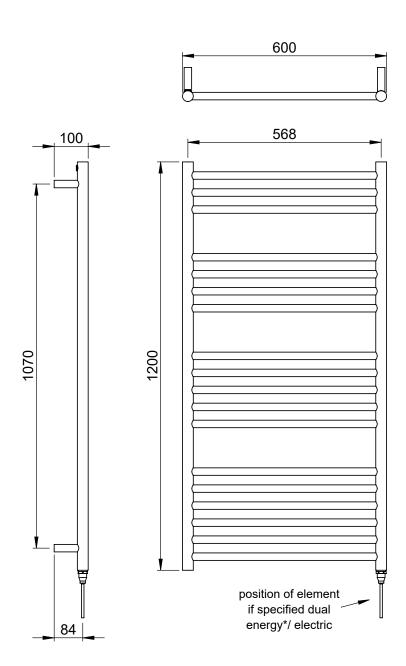

Issue No. v1 02 2024

Kiso\_KI-S1260S-E\_TDS\_V1

www.instinctproducts.co.uk

Technical Data Sheet | Designer Towel Rails

Kiso Straight 1200 x 600mm Towel Rail (Electric Only) KI-S1260S-E

\*Dual energy models require a conversion-tee, consult relevant drawing for details.