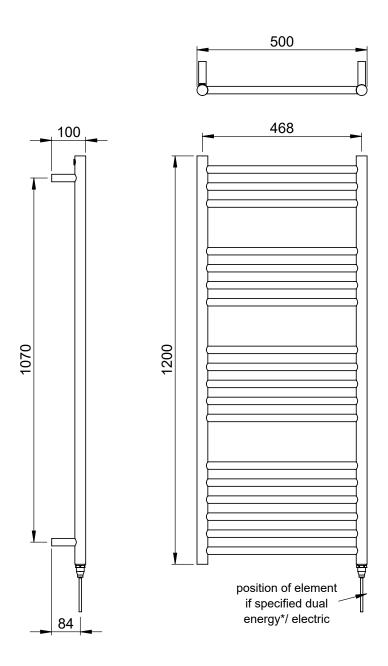

## Kiso Straight 1200 x 500mm Towel Rail (Heating Only) KI-S1250S

| Polished Stainless Steel     |
|------------------------------|
| 1200(h) x 500(w) x 100(d) mm |
| 8kg                          |
| 1187                         |
| 348                          |
| 3-4-5-6                      |
| 468mm                        |
| -                            |
| -                            |
| -                            |
| Stainless Steel              |
|                              |

## Technical Data Sheet | Designer Towel Rails

www.instinctproducts.co.uk

Kiso Straight 1200 x 500mm Towel Rail (Heating Only) KI-S1250S

<sup>\*</sup>Dual energy models require a conversion-tee, consult relevant drawing for details.