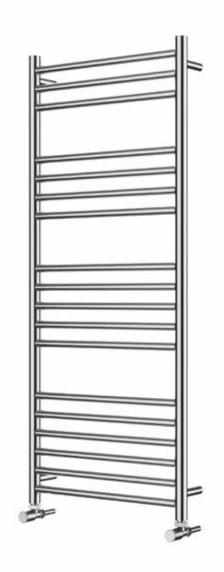

## Kiso Straight 1200 x 500mm Towel Rail (Heating Only) KI-S1250S

| Polished Stainless Steel     |
|------------------------------|
| 1200(h) x 500(w) x 100(d) mm |
| 8kg                          |
| 1187                         |
| 348                          |
| 3-4-5-6                      |
| 468mm                        |
| -                            |
| -                            |
| -                            |
| Stainless Steel              |
|                              |