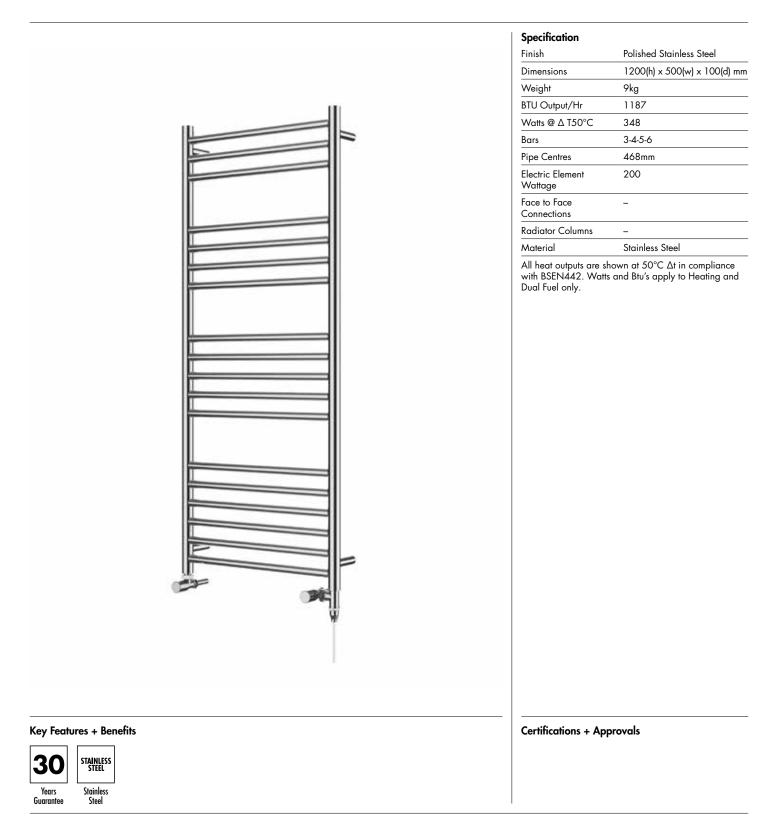

## Kiso Straight 1200 x 500mm Towel Rail (Dual Fuel) KI-S1250S-HE

Technical Data Sheet | Designer Towel Rails

Kiso Straight 1200 x 500mm Towel Rail (Dual Fuel)

KI-S1250S-HE

Kiso\_KI-S1250S-HE\_TDS\_V1

www.instinctproducts.co.uk

\*Dual energy models require a conversion-tee, consult relevant drawing for details.