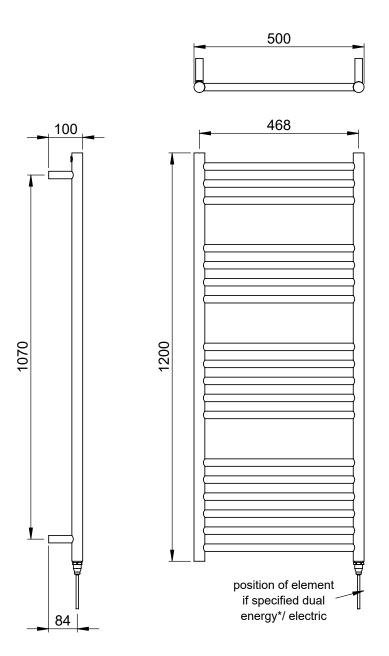

Technical Data Sheet | Designer Towel Rails

Kiso Straight 1200 x 500mm Towel Rail (Dual Fuel)

KI-S1250S-HE

Kiso\_KI-S1250S-HE\_TDS\_V1

www.instinctproducts.co.uk

\*Dual energy models require a conversion-tee, consult relevant drawing for details.