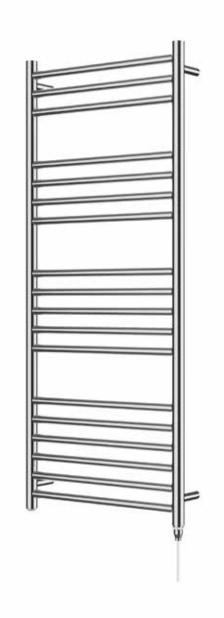

## Kiso Straight 1200 x 500mm Towel Rail (Electric Only) KI-S1250S-E

| Specification               |                              |
|-----------------------------|------------------------------|
| Finish                      | Polished Stainless Steel     |
| Dimensions                  | 1200(h) x 500(w) x 100(d) mm |
| Weight                      | 13kg                         |
| BTU Output/Hr               | _                            |
| Watts @ ∆ T50°C             | _                            |
| Bars                        | 3-4-5-6                      |
| Pipe Centres                | 468mm                        |
| Electric Element<br>Wattage | 200                          |
| Face to Face<br>Connections | -                            |
| Radiator Columns            | -                            |
| Material                    | Stainless Steel              |
|                             |                              |