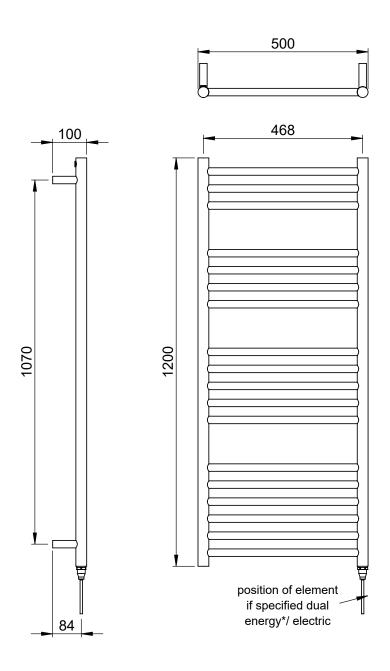

## Kiso Straight 1200 x 500mm Towel Rail (Electric Only) KI-S1250S-E

| Specification               |                              |
|-----------------------------|------------------------------|
| Finish                      | Polished Stainless Steel     |
| Dimensions                  | 1200(h) x 500(w) x 100(d) mm |
| Weight                      | 13kg                         |
| BTU Output/Hr               | _                            |
| Watts @ ∆ T50°C             | _                            |
| Bars                        | 3-4-5-6                      |
| Pipe Centres                | 468mm                        |
| Electric Element<br>Wattage | 200                          |
| Face to Face<br>Connections | -                            |
| Radiator Columns            | -                            |
| Material                    | Stainless Steel              |
|                             |                              |