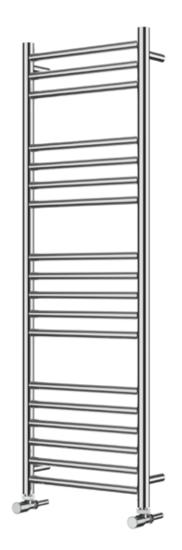

## Kiso Straight 1200 x 400mm Towel Rail (Heating Only) KI-S1240S

| Specification               |                              |
|-----------------------------|------------------------------|
| Finish                      | Polished Stainless Steel     |
| Dimensions                  | 1200(h) x 400(w) x 100(d) mm |
| Weight                      | 7kg                          |
| BTU Output/Hr               | 1003                         |
| Watts @ ∆ T50°C             | 294                          |
| Bars                        | 3-4-5-6                      |
| Pipe Centres                | 368mm                        |
| Electric Element<br>Wattage | -                            |
| Face to Face<br>Connections | -                            |
| Radiator Columns            | _                            |
| Material                    | Stainless Steel              |
|                             |                              |