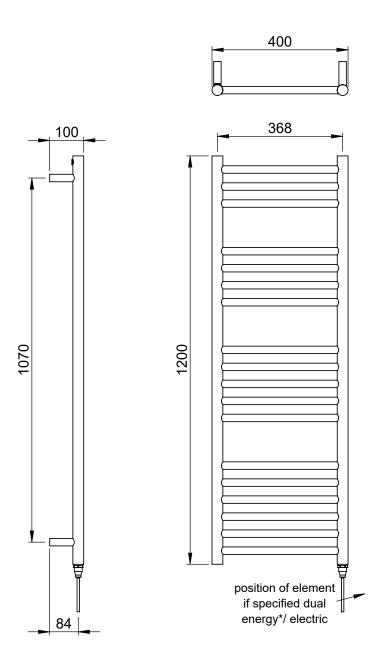

## Kiso Straight 1200 x 400mm Towel Rail (Heating Only) KI-S1240S

| Specification               |                              |
|-----------------------------|------------------------------|
| Finish                      | Polished Stainless Steel     |
| Dimensions                  | 1200(h) x 400(w) x 100(d) mm |
| Weight                      | 7kg                          |
| BTU Output/Hr               | 1003                         |
| Watts @ ∆ T50°C             | 294                          |
| Bars                        | 3-4-5-6                      |
| Pipe Centres                | 368mm                        |
| Electric Element<br>Wattage | -                            |
| Face to Face<br>Connections | -                            |
| Radiator Columns            | _                            |
| Material                    | Stainless Steel              |
|                             |                              |