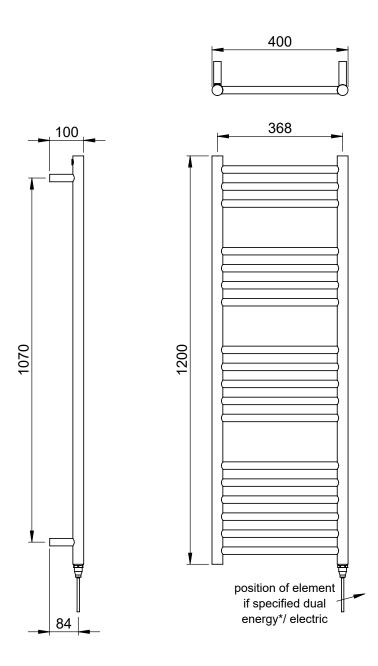

### Kiso Straight 1200 x 400mm Towel Rail (Dual Fuel) KI-S1240S-HE

| Specification               |                              |
|-----------------------------|------------------------------|
| Finish                      | Polished Stainless Steel     |
| Dimensions                  | 1200(h) x 400(w) x 100(d) mm |
| Weight                      | 8kg                          |
| BTU Output/Hr               | 1003                         |
| Watts @ Δ T50°C             | 294                          |
| Bars                        | 3-4-5-6                      |
| Pipe Centres                | 368mm                        |
| Electric Element<br>Wattage | 200                          |
| Face to Face<br>Connections | -                            |
| Radiator Columns            | -                            |
| Material                    | Stainless Steel              |
|                             |                              |

## Kiso Straight 1200 x 400mm Towel Rail (Dual Fuel) KI-S1240S-HE

<sup>\*</sup>Dual energy models require a conversion-tee, consult relevant drawing for details.