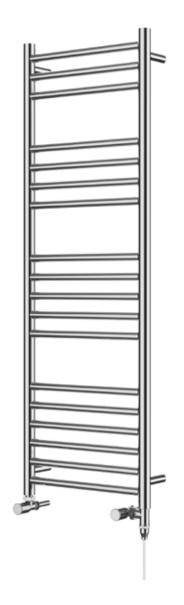

### Kiso Straight 1200 x 400mm Towel Rail (Dual Fuel) KI-S1240S-HE

| Specification               |                              |
|-----------------------------|------------------------------|
| Finish                      | Polished Stainless Steel     |
| Dimensions                  | 1200(h) x 400(w) x 100(d) mm |
| Weight                      | 8kg                          |
| BTU Output/Hr               | 1003                         |
| Watts @ Δ T50°C             | 294                          |
| Bars                        | 3-4-5-6                      |
| Pipe Centres                | 368mm                        |
| Electric Element<br>Wattage | 200                          |
| Face to Face<br>Connections | -                            |
| Radiator Columns            | -                            |
| Material                    | Stainless Steel              |
|                             |                              |

## Kiso Straight 1200 x 400mm Towel Rail (Dual Fuel) KI-S1240S-HE

<sup>\*</sup>Dual energy models require a conversion-tee, consult relevant drawing for details.