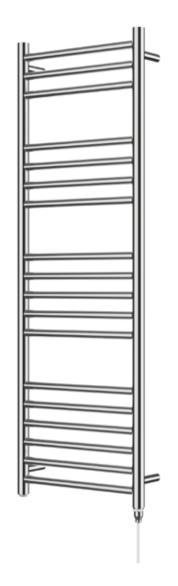

#### Kiso Straight 1200 x 400mm Towel Rail (Electric Only) KI-S1240S-E

| Polished Stainless Steel     |
|------------------------------|
| 1200(h) × 400(w) × 100(d) mm |
| 11kg                         |
| _                            |
| -                            |
| 3-4-5-6                      |
| 368mm                        |
| 200                          |
| -                            |
| -                            |
| Stainless Steel              |
|                              |

## Technical Data Sheet | Designer Towel Rails

Kiso Straight 1200 x 400mm Towel Rail (Electric Only) KI-S1240S-E

<sup>\*</sup>Dual energy models require a conversion-tee, consult relevant drawing for details.