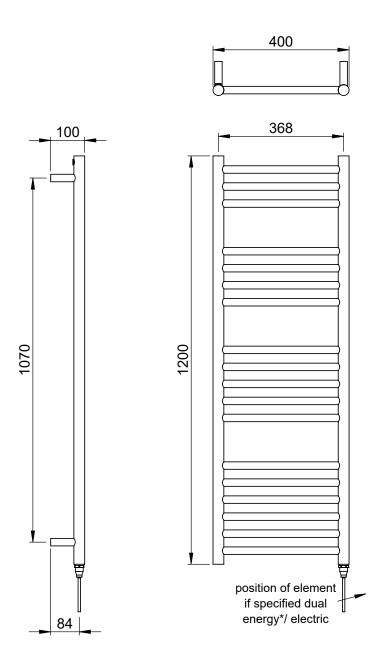

#### Kiso Straight 1200 x 400mm Towel Rail (Electric Only) KI-S1240S-E

| Polished Stainless Steel     |
|------------------------------|
| 1200(h) × 400(w) × 100(d) mm |
| 11kg                         |
| _                            |
| -                            |
| 3-4-5-6                      |
| 368mm                        |
| 200                          |
| -                            |
| -                            |
| Stainless Steel              |
|                              |

## Technical Data Sheet | Designer Towel Rails

Kiso Straight 1200 x 400mm Towel Rail (Electric Only) KI-S1240S-E

<sup>\*</sup>Dual energy models require a conversion-tee, consult relevant drawing for details.