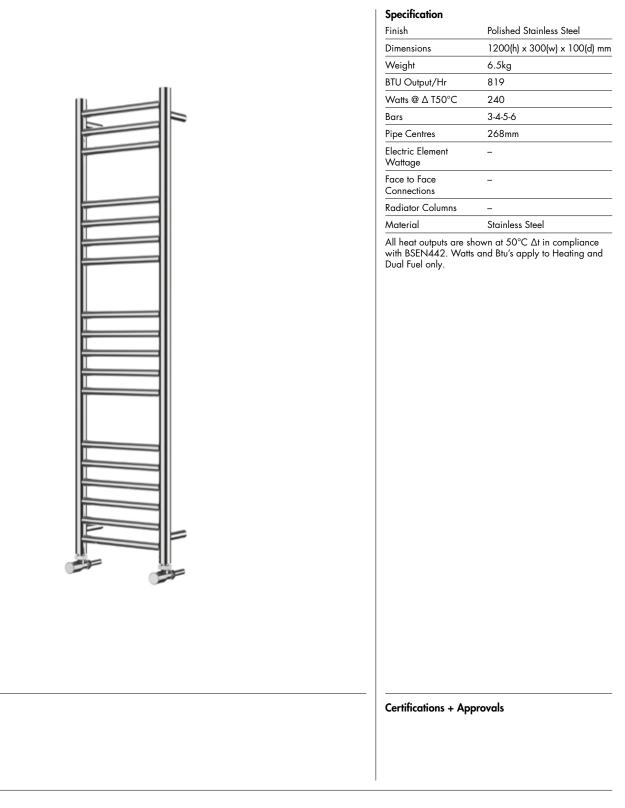

## Kiso Straight 1200 x 300mm Towel Rail (Heating Only) KI-S1230S

Key Features + Benefits

Vogue (UK) Ltd Strawberry Lane, Willenhall, West Midlands, WV13 3RS. Technical Support – Tel: +44(0) 1902 387000 Email: sales@vogueuk.co.uk