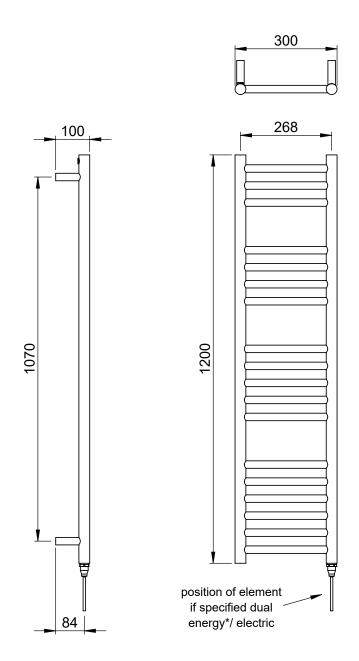

Technical Data Sheet | Designer Towel Rails

Kiso Straight 1200 x 300mm Towel Rail (Heating Only) KI-S1230S

\*Dual energy models require a conversion-tee, consult relevant drawing for details.