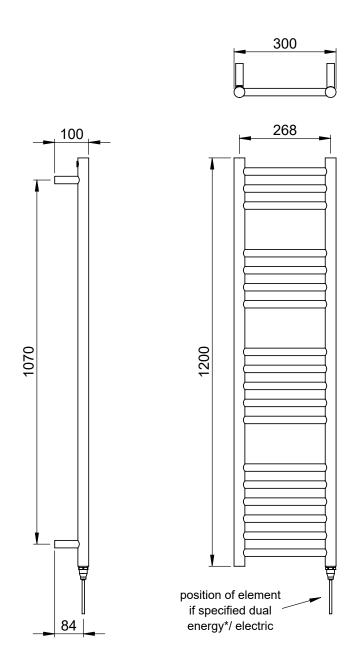

## Kiso Straight 1200 x 300mm Towel Rail (Dual Fuel) KI-S1230S-HE

| Specification               |                              |
|-----------------------------|------------------------------|
| Finish                      | Polished Stainless Steel     |
| Dimensions                  | 1200(h) x 300(w) x 100(d) mm |
| Weight                      | 7kg                          |
| BTU Output/Hr               | 819                          |
| Watts @ $\Delta$ T50°C      | 240                          |
| Bars                        | 3-4-5-6                      |
| Pipe Centres                | 268mm                        |
| Electric Element<br>Wattage | 125                          |
| Face to Face<br>Connections | -                            |
| Radiator Columns            | -                            |
| Material                    | Stainless Steel              |
|                             |                              |