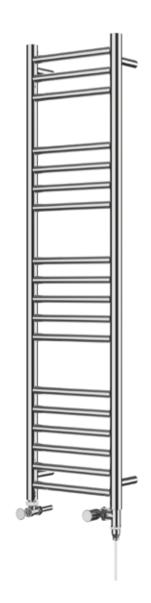

## Kiso Straight 1200 x 300mm Towel Rail (Dual Fuel) KI-S1230S-HE

| Specification               |                              |
|-----------------------------|------------------------------|
| Finish                      | Polished Stainless Steel     |
| Dimensions                  | 1200(h) x 300(w) x 100(d) mm |
| Weight                      | 7kg                          |
| BTU Output/Hr               | 819                          |
| Watts @ $\Delta$ T50°C      | 240                          |
| Bars                        | 3-4-5-6                      |
| Pipe Centres                | 268mm                        |
| Electric Element<br>Wattage | 125                          |
| Face to Face<br>Connections | -                            |
| Radiator Columns            | -                            |
| Material                    | Stainless Steel              |
|                             |                              |