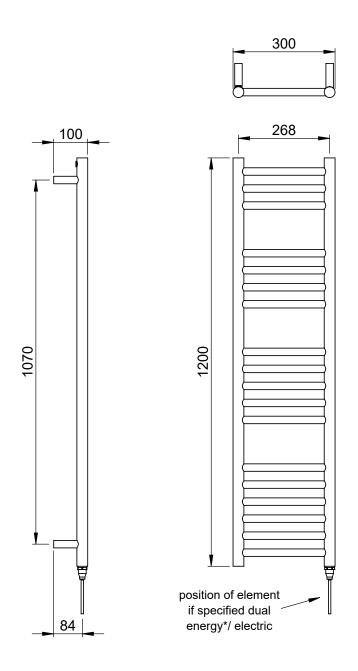

## Kiso Straight 1200 x 300mm Towel Rail (Electric Only) KI-S1230S-E

| Specification               |                              |
|-----------------------------|------------------------------|
| Finish                      | Polished Stainless Steel     |
| Dimensions                  | 1200(h) x 300(w) x 100(d) mm |
| Weight                      | 11.5kg                       |
| BTU Output/Hr               | _                            |
| Watts @ $\Delta$ T50°C      | _                            |
| Bars                        | 3-4-5-6                      |
| Pipe Centres                | 268mm                        |
| Electric Element<br>Wattage | 125                          |
| Face to Face<br>Connections | -                            |
| Radiator Columns            | -                            |
| Material                    | Stainless Steel              |
|                             |                              |