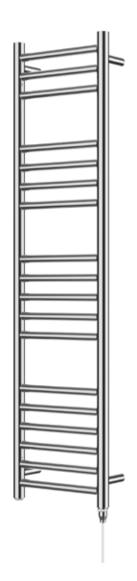

## Kiso Straight 1200 x 300mm Towel Rail (Electric Only) KI-S1230S-E

| Specification               |                              |
|-----------------------------|------------------------------|
| Finish                      | Polished Stainless Steel     |
| Dimensions                  | 1200(h) x 300(w) x 100(d) mm |
| Weight                      | 11.5kg                       |
| BTU Output/Hr               | _                            |
| Watts @ $\Delta$ T50°C      | _                            |
| Bars                        | 3-4-5-6                      |
| Pipe Centres                | 268mm                        |
| Electric Element<br>Wattage | 125                          |
| Face to Face<br>Connections | -                            |
| Radiator Columns            | -                            |
| Material                    | Stainless Steel              |
|                             |                              |