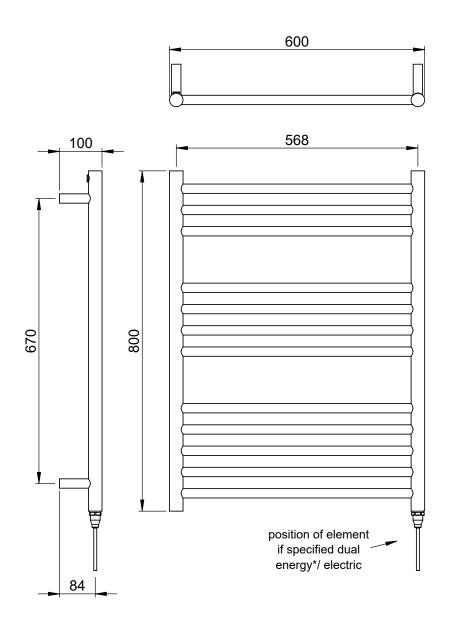

## Kiso Straight 800 x 600mm Towel Rail (Heating Only) KI-S0860S

| Specification               |                             |
|-----------------------------|-----------------------------|
| Finish                      | Polished Stainless Steel    |
| Dimensions                  | 800(h) x 600(w) x 100(d) mm |
| Weight                      | 7.5kg                       |
| BTU Output/Hr               | 918                         |
| Watts @ ∆ T50°C             | 269                         |
| Bars                        | 3-4-5                       |
| Pipe Centres                | 568mm                       |
| Electric Element<br>Wattage | -                           |
| Face to Face<br>Connections | -                           |
| Radiator Columns            | -                           |
| Material                    | Stainless Steel             |
|                             |                             |

## Technical Data Sheet | Designer Towel Rails

www.instinctproducts.co.uk

Kiso Straight 800 x 600mm Towel Rail (Heating Only) KI-S0860S

<sup>\*</sup>Dual energy models require a conversion-tee, consult relevant drawing for details.