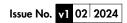

## Kiso Straight 800 x 600mm Towel Rail (Heating Only) KI-S0860S

| Specification               |                             |
|-----------------------------|-----------------------------|
| Finish                      | Polished Stainless Steel    |
| Dimensions                  | 800(h) x 600(w) x 100(d) mm |
| Weight                      | 7.5kg                       |
| BTU Output/Hr               | 918                         |
| Watts @ ∆ T50°C             | 269                         |
| Bars                        | 3-4-5                       |
| Pipe Centres                | 568mm                       |
| Electric Element<br>Wattage | -                           |
| Face to Face<br>Connections | -                           |
| Radiator Columns            | -                           |
| Material                    | Stainless Steel             |
|                             |                             |