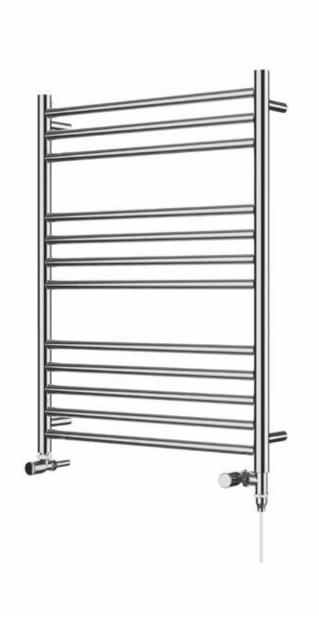

## Kiso Straight 800 x 600mm Towel Rail (Dual Fuel) KI-S0860S-HE

| Specification               |                             |
|-----------------------------|-----------------------------|
| Finish                      | Polished Stainless Steel    |
| Dimensions                  | 800(h) x 600(w) x 100(d) mm |
| Weight                      | 8kg                         |
| BTU Output/Hr               | 918                         |
| Watts @ ∆ T50°C             | 269                         |
| Bars                        | 3-4-5                       |
| Pipe Centres                | 568mm                       |
| Electric Element<br>Wattage | 200                         |
| Face to Face<br>Connections | -                           |
| Radiator Columns            | _                           |
| Material                    | Stainless Steel             |

## Technical Data Sheet | Designer Towel Rails

www.instinctproducts.co.uk

Kiso Straight  $800 \times 600 mm$  Towel Rail (Dual Fuel)

KI-S0860S-HE

<sup>\*</sup>Dual energy models require a conversion-tee, consult relevant drawing for details.