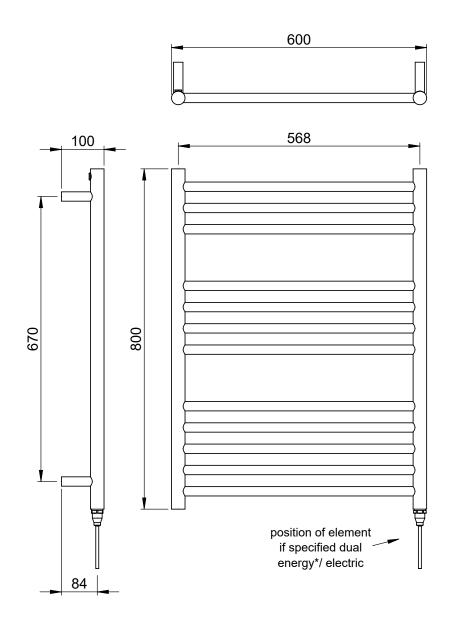

## Kiso Straight 800 x 600mm Towel Rail (Dual Fuel) KI-S0860S-HE

| Specification               |                             |
|-----------------------------|-----------------------------|
| Finish                      | Polished Stainless Steel    |
| Dimensions                  | 800(h) x 600(w) x 100(d) mm |
| Weight                      | 8kg                         |
| BTU Output/Hr               | 918                         |
| Watts @ ∆ T50°C             | 269                         |
| Bars                        | 3-4-5                       |
| Pipe Centres                | 568mm                       |
| Electric Element<br>Wattage | 200                         |
| Face to Face<br>Connections | -                           |
| Radiator Columns            | _                           |
| Material                    | Stainless Steel             |

## Technical Data Sheet | Designer Towel Rails

www.instinctproducts.co.uk

Kiso Straight  $800 \times 600 mm$  Towel Rail (Dual Fuel)

KI-S0860S-HE

<sup>\*</sup>Dual energy models require a conversion-tee, consult relevant drawing for details.