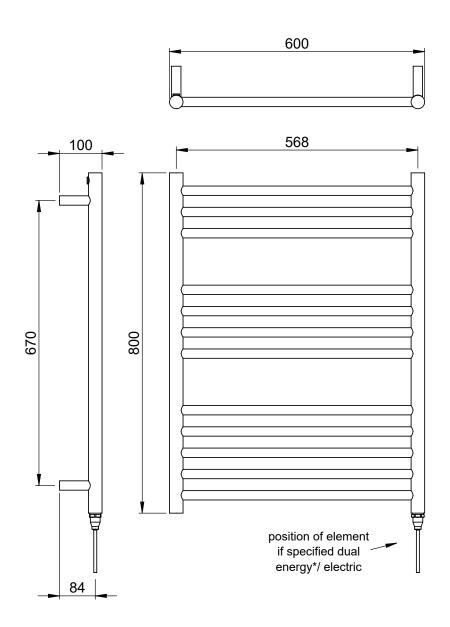

## Kiso Straight 800 x 600mm Towel Rail (Electric Only) KI-S0860S-E

| Specification               |                             |
|-----------------------------|-----------------------------|
| Finish                      | Polished Stainless Steel    |
| Dimensions                  | 800(h) x 600(w) x 100(d) mm |
| Weight                      | 13.5kg                      |
| BTU Output/Hr               | _                           |
| Watts @ ∆ T50°C             | _                           |
| Bars                        | 3-4-5                       |
| Pipe Centres                | 568mm                       |
| Electric Element<br>Wattage | 200                         |
| Face to Face<br>Connections | -                           |
| Radiator Columns            | -                           |
| Material                    | Stainless Steel             |