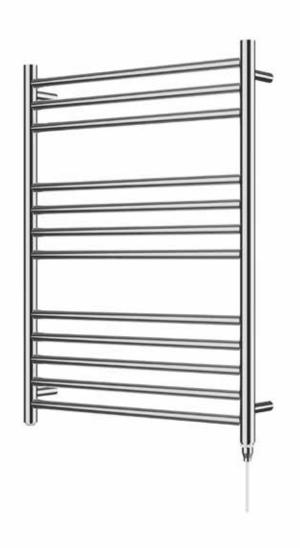

## Kiso Straight 800 x 600mm Towel Rail (Electric Only) KI-S0860S-E

| Specification               |                             |
|-----------------------------|-----------------------------|
| Finish                      | Polished Stainless Steel    |
| Dimensions                  | 800(h) x 600(w) x 100(d) mm |
| Weight                      | 13.5kg                      |
| BTU Output/Hr               | _                           |
| Watts @ ∆ T50°C             | _                           |
| Bars                        | 3-4-5                       |
| Pipe Centres                | 568mm                       |
| Electric Element<br>Wattage | 200                         |
| Face to Face<br>Connections | -                           |
| Radiator Columns            | -                           |
| Material                    | Stainless Steel             |