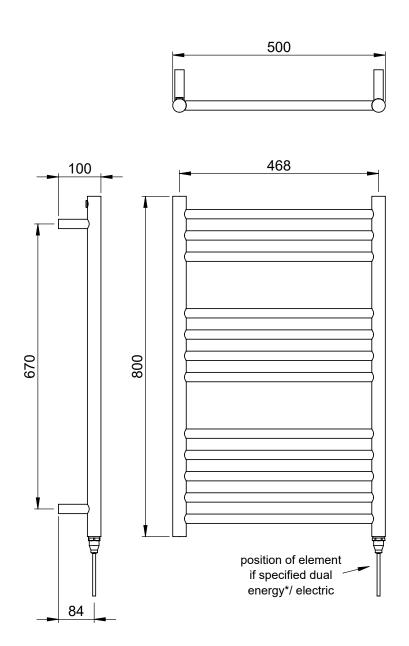

## Kiso Straight 800 x 500mm Towel Rail (Heating Only) KI-S0850S

| Specification               |                             |
|-----------------------------|-----------------------------|
| Finish                      | Polished Stainless Steel    |
| Dimensions                  | 800(h) x 500(w) x 100(d) mm |
| Weight                      | 7.5kg                       |
| BTU Output/Hr               | 829                         |
| Watts @ ∆ T50°C             | 243                         |
| Bars                        | 3-4-5                       |
| Pipe Centres                | 468mm                       |
| Electric Element<br>Wattage | -                           |
| Face to Face<br>Connections | -                           |
| Radiator Columns            | -                           |
| Material                    | Stainless Steel             |
|                             |                             |

## Technical Data Sheet | Designer Towel Rails

www.instinctproducts.co.uk

Kiso Straight 800 x 500mm Towel Rail (Heating Only) KI-S0850S

<sup>\*</sup>Dual energy models require a conversion-tee, consult relevant drawing for details.