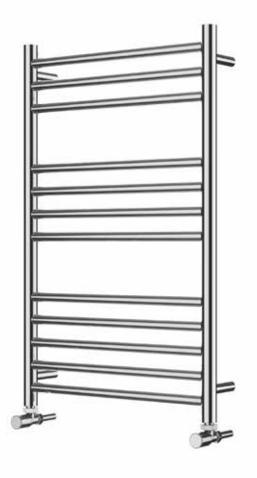

## Kiso Straight 800 x 500mm Towel Rail (Heating Only) KI-S0850S

| Specification               |                             |
|-----------------------------|-----------------------------|
| Finish                      | Polished Stainless Steel    |
| Dimensions                  | 800(h) x 500(w) x 100(d) mm |
| Weight                      | 7.5kg                       |
| BTU Output/Hr               | 829                         |
| Watts @ ∆ T50°C             | 243                         |
| Bars                        | 3-4-5                       |
| Pipe Centres                | 468mm                       |
| Electric Element<br>Wattage | -                           |
| Face to Face<br>Connections | -                           |
| Radiator Columns            | -                           |
| Material                    | Stainless Steel             |
|                             |                             |

## Technical Data Sheet | Designer Towel Rails

www.instinctproducts.co.uk

Kiso Straight 800 x 500mm Towel Rail (Heating Only) KI-S0850S

<sup>\*</sup>Dual energy models require a conversion-tee, consult relevant drawing for details.