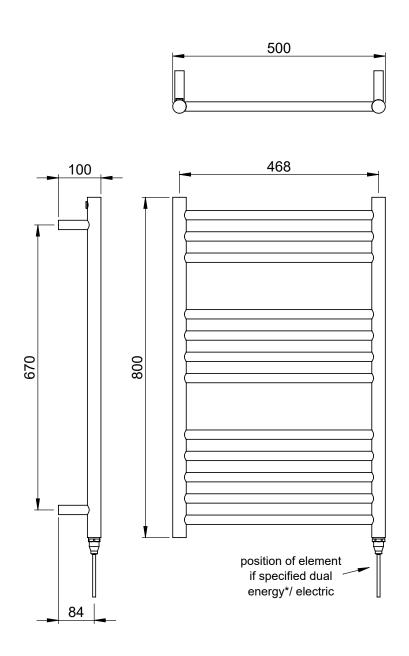

## Kiso Straight 800 x 500mm Towel Rail (Dual Fuel) KI-S0850S-HE

| Specification               |                             |
|-----------------------------|-----------------------------|
| Finish                      | Polished Stainless Steel    |
| Dimensions                  | 800(h) x 500(w) x 100(d) mm |
| Weight                      | 8kg                         |
| BTU Output/Hr               | 829                         |
| Watts @ ∆ T50°C             | 243                         |
| Bars                        | 3-4-5                       |
| Pipe Centres                | 468mm                       |
| Electric Element<br>Wattage | 200                         |
| Face to Face<br>Connections | -                           |
| Radiator Columns            | -                           |
| Material                    | Stainless Steel             |
| All I                       | . 5000 A                    |

## Technical Data Sheet | Designer Towel Rails

www.instinctproducts.co.uk

Kiso Straight  $800 \times 500 \text{mm}$  Towel Rail (Dual Fuel)

KI-S0850S-HE

<sup>\*</sup>Dual energy models require a conversion-tee, consult relevant drawing for details.