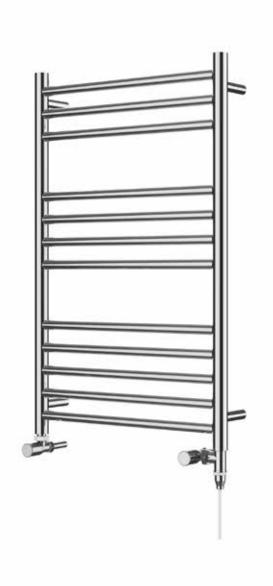

## Kiso Straight 800 x 500mm Towel Rail (Dual Fuel) KI-S0850S-HE

| Specification               |                             |
|-----------------------------|-----------------------------|
| Finish                      | Polished Stainless Steel    |
| Dimensions                  | 800(h) x 500(w) x 100(d) mm |
| Weight                      | 8kg                         |
| BTU Output/Hr               | 829                         |
| Watts @ ∆ T50°C             | 243                         |
| Bars                        | 3-4-5                       |
| Pipe Centres                | 468mm                       |
| Electric Element<br>Wattage | 200                         |
| Face to Face<br>Connections | -                           |
| Radiator Columns            | -                           |
| Material                    | Stainless Steel             |
| All I                       | . 5000 A                    |

## Technical Data Sheet | Designer Towel Rails

www.instinctproducts.co.uk

Kiso Straight  $800 \times 500 \text{mm}$  Towel Rail (Dual Fuel)

KI-S0850S-HE

<sup>\*</sup>Dual energy models require a conversion-tee, consult relevant drawing for details.