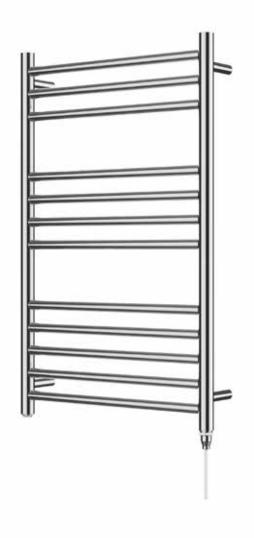

## Kiso Straight 800 x 500mm Towel Rail (Electric Only) KI-S0850S-E

| Specification               |                             |
|-----------------------------|-----------------------------|
| Finish                      | Polished Stainless Steel    |
| Dimensions                  | 800(h) x 500(w) x 100(d) mm |
| Weight                      | 13.5kg                      |
| BTU Output/Hr               | _                           |
| Watts @ ∆ T50°C             | -                           |
| Bars                        | 3-4-5                       |
| Pipe Centres                | 468mm                       |
| Electric Element<br>Wattage | 200                         |
| Face to Face<br>Connections | -                           |
| Radiator Columns            | -                           |
| Material                    | Stainless Steel             |
|                             |                             |