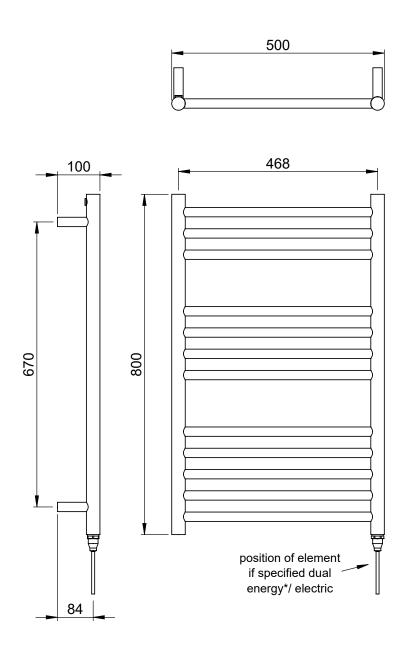

## Kiso Straight 800 x 500mm Towel Rail (Electric Only) KI-S0850S-E

| Specification               |                             |
|-----------------------------|-----------------------------|
| Finish                      | Polished Stainless Steel    |
| Dimensions                  | 800(h) x 500(w) x 100(d) mm |
| Weight                      | 13.5kg                      |
| BTU Output/Hr               | _                           |
| Watts @ ∆ T50°C             | -                           |
| Bars                        | 3-4-5                       |
| Pipe Centres                | 468mm                       |
| Electric Element<br>Wattage | 200                         |
| Face to Face<br>Connections | -                           |
| Radiator Columns            | -                           |
| Material                    | Stainless Steel             |
|                             |                             |