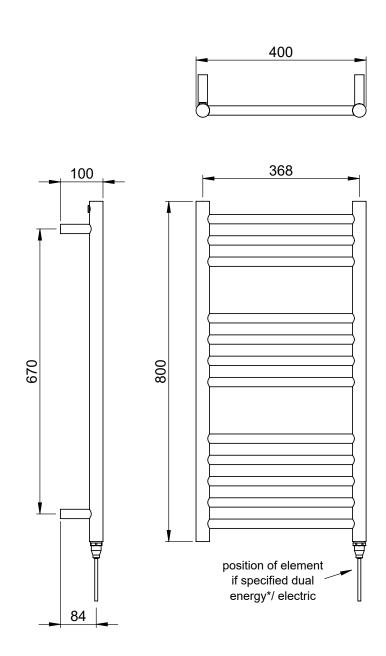

### Kiso Straight 800 x 400mm Towel Rail (Dual Fuel)

KI-S0840S-HE

| Specification               |                             |
|-----------------------------|-----------------------------|
| Finish                      | Polished Stainless Steel    |
| Dimensions                  | 800(h) x 400(w) x 100(d) mm |
| Weight                      | 6kg                         |
| BTU Output/Hr               | 672                         |
| Watts @ ∆ T50°C             | 197                         |
| Bars                        | 3-4-5                       |
| Pipe Centres                | 368mm                       |
| Electric Element<br>Wattage | 150                         |
| Face to Face<br>Connections | -                           |
| Radiator Columns            | -                           |
| Material                    | Stainless Steel             |
|                             |                             |