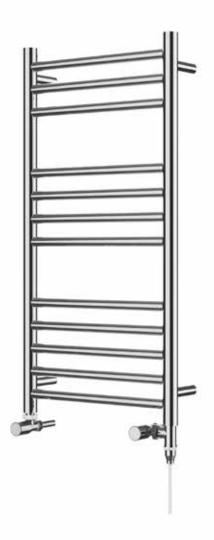

### Kiso Straight 800 x 400mm Towel Rail (Dual Fuel)

KI-S0840S-HE

| Specification               |                             |
|-----------------------------|-----------------------------|
| Finish                      | Polished Stainless Steel    |
| Dimensions                  | 800(h) x 400(w) x 100(d) mm |
| Weight                      | 6kg                         |
| BTU Output/Hr               | 672                         |
| Watts @ ∆ T50°C             | 197                         |
| Bars                        | 3-4-5                       |
| Pipe Centres                | 368mm                       |
| Electric Element<br>Wattage | 150                         |
| Face to Face<br>Connections | -                           |
| Radiator Columns            | -                           |
| Material                    | Stainless Steel             |
|                             |                             |

### Kiso Straight $800 \times 400 mm$ Towel Rail (Dual Fuel)

KI-S0840S-HE

<sup>\*</sup>Dual energy models require a conversion-tee, consult relevant drawing for details.