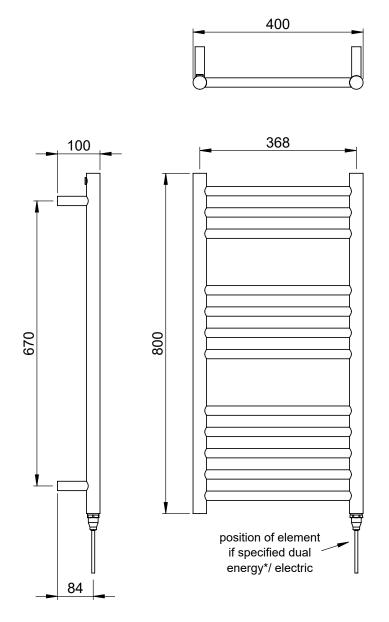

Issue No. v1 02 2024

Kiso\_KI-S0840S-E\_TDS\_V1

www.instinctproducts.co.uk

Technical Data Sheet | Designer Towel Rails

Kiso Straight 800 x 400mm Towel Rail (Electric Only) KI-S0840S-E

\*Dual energy models require a conversion-tee, consult relevant drawing for details.