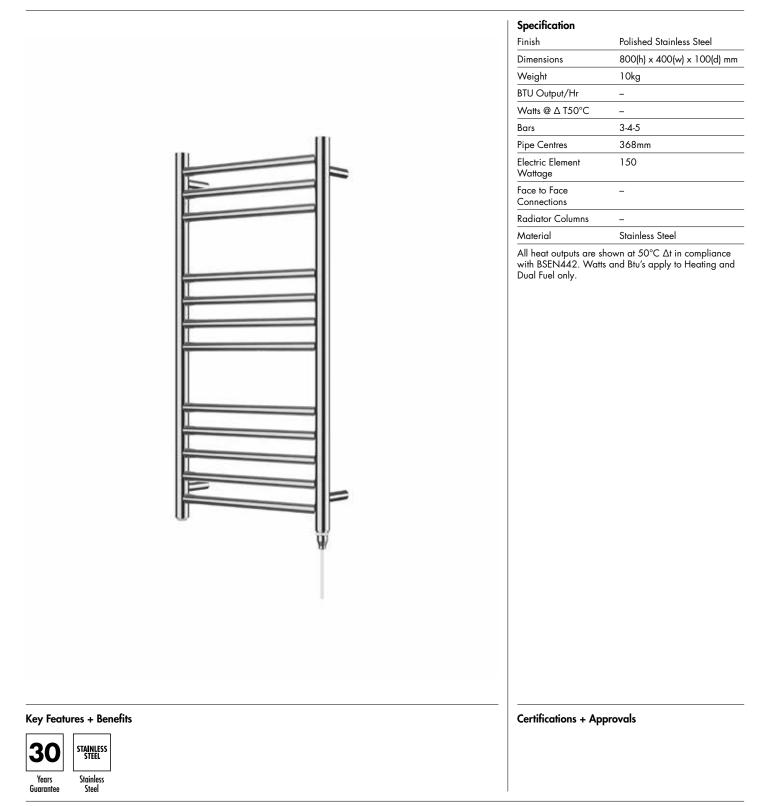

# Kiso Straight 800 x 400mm Towel Rail (Electric Only) KI-S0840S-E

### Vogue (UK) Ltd

Strawberry Lane, Willenhall, West Midlands, WV13 3RS. Technical Support – Tel: +44(0) 1902 387000 Email: sales@vogueuk.co.uk

All information on the data sheet is correct at the time of publication. All measurements are approximate and subject to standard tolerances.