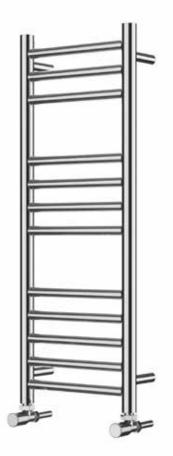

## Kiso Straight 800 x 300mm Towel Rail (Heating Only) KI-S0830S

| Specification               |                             |
|-----------------------------|-----------------------------|
| Finish                      | Polished Stainless Steel    |
| Dimensions                  | 800(h) x 300(w) x 100(d) mm |
| Weight                      | 3.5kg                       |
| BTU Output/Hr               | 549                         |
| Watts @ ∆ T50°C             | 161                         |
| Bars                        | 3-4-5                       |
| Pipe Centres                | 268mm                       |
| Electric Element<br>Wattage | -                           |
| Face to Face<br>Connections | -                           |
| Radiator Columns            | _                           |
| Material                    | Stainless Steel             |
|                             |                             |

## Technical Data Sheet | Designer Towel Rails

www.instinctproducts.co.uk

Kiso Straight 800 x 300mm Towel Rail (Heating Only) KI-S0830S

<sup>\*</sup>Dual energy models require a conversion-tee, consult relevant drawing for details.