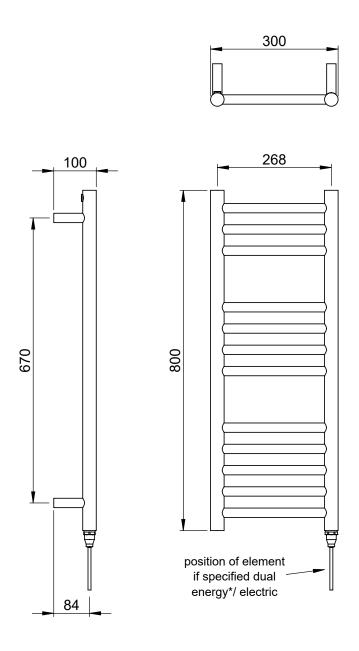

## Kiso Straight 800 x 300mm Towel Rail (Heating Only) KI-S0830S

| Specification               |                             |
|-----------------------------|-----------------------------|
| Finish                      | Polished Stainless Steel    |
| Dimensions                  | 800(h) x 300(w) x 100(d) mm |
| Weight                      | 3.5kg                       |
| BTU Output/Hr               | 549                         |
| Watts @ ∆ T50°C             | 161                         |
| Bars                        | 3-4-5                       |
| Pipe Centres                | 268mm                       |
| Electric Element<br>Wattage | -                           |
| Face to Face<br>Connections | -                           |
| Radiator Columns            | _                           |
| Material                    | Stainless Steel             |
|                             |                             |

All heat outputs are shown at  $50^{\circ}\text{C}$   $\Delta t$  in compliance with BSEN442. Watts and Btu's apply to Heating and Dual Fuel only.

**Key Features + Benefits** 

Stainless Steel

Certifications + Approvals