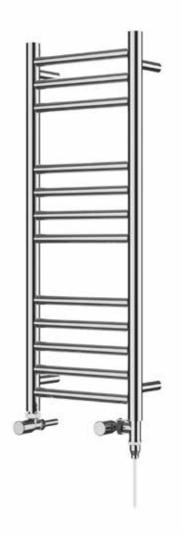

## Kiso Straight 800 x 300mm Towel Rail (Dual Fuel) KI-S0830S-HE

| Specification               |                             |
|-----------------------------|-----------------------------|
| Finish                      | Polished Stainless Steel    |
| Dimensions                  | 800(h) x 300(w) x 100(d) mm |
| Weight                      | 4kg                         |
| BTU Output/Hr               | 549                         |
| Watts @ ∆ T50°C             | 161                         |
| Bars                        | 3-4-5                       |
| Pipe Centres                | 268mm                       |
| Electric Element<br>Wattage | 100                         |
| Face to Face<br>Connections | -                           |
| Radiator Columns            | -                           |
| Material                    | Stainless Steel             |
|                             |                             |