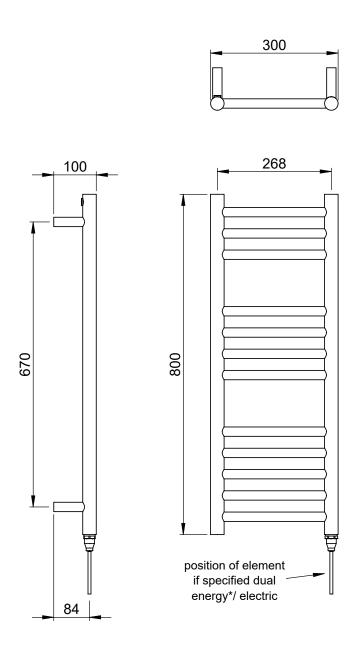

## Kiso Straight 800 x 300mm Towel Rail (Dual Fuel) KI-S0830S-HE

| Specification               |                             |
|-----------------------------|-----------------------------|
| Finish                      | Polished Stainless Steel    |
| Dimensions                  | 800(h) x 300(w) x 100(d) mm |
| Weight                      | 4kg                         |
| BTU Output/Hr               | 549                         |
| Watts @ ∆ T50°C             | 161                         |
| Bars                        | 3-4-5                       |
| Pipe Centres                | 268mm                       |
| Electric Element<br>Wattage | 100                         |
| Face to Face<br>Connections | -                           |
| Radiator Columns            | -                           |
| Material                    | Stainless Steel             |
|                             |                             |