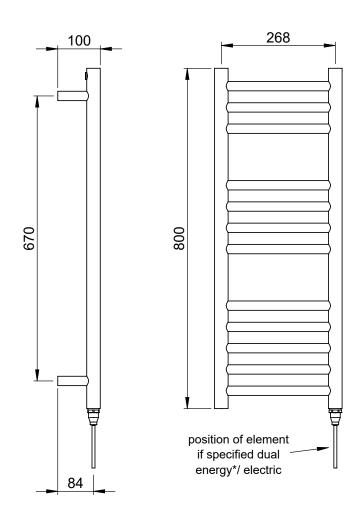

Issue No. v1 02 2024

Kiso\_KI-S0830S-E\_TDS\_V1

www.instinctproducts.co.uk

Technical Data Sheet | Designer Towel Rails

Kiso Straight 800 x 300mm Towel Rail (Electric Only) KI-S0830S-E

\*Dual energy models require a conversion-tee, consult relevant drawing for details.