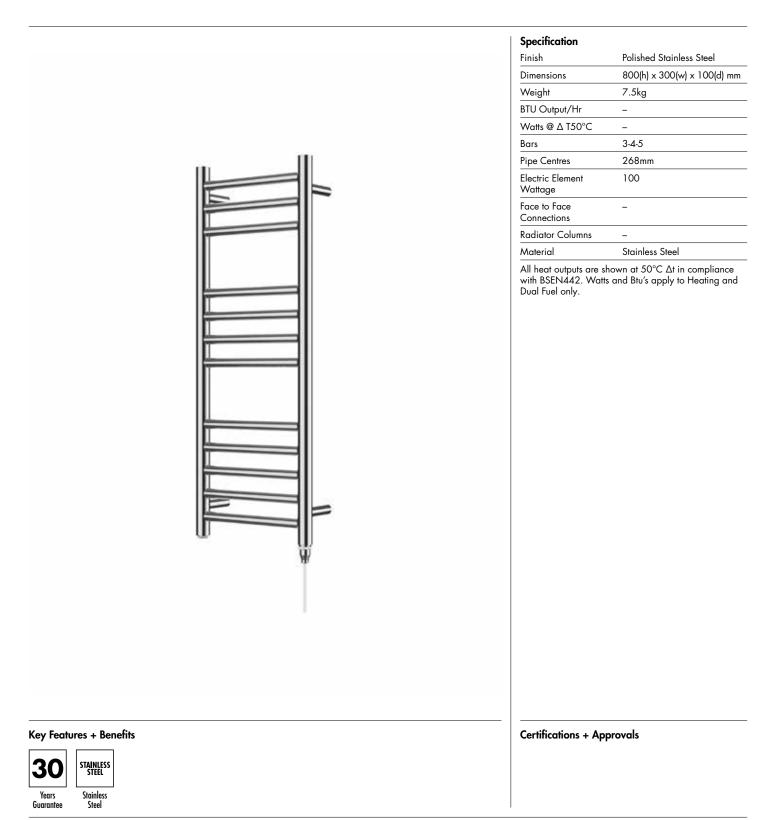

## Kiso Straight 800 x 300mm Towel Rail (Electric Only) KI-S0830S-E

Issue No. v1 02 2024

Kiso\_KI-S0830S-E\_TDS\_V1

www.instinctproducts.co.uk

Issue No. v1 02 2024

Kiso\_KI-S0830S-E\_TDS\_V1

www.instinctproducts.co.uk

Technical Data Sheet | Designer Towel Rails

Kiso Straight 800 x 300mm Towel Rail (Electric Only) KI-S0830S-E

\*Dual energy models require a conversion-tee, consult relevant drawing for details.