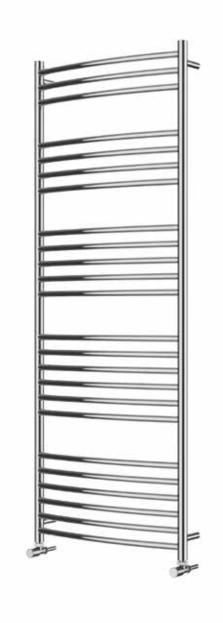

#### Kiso Curved 1600 x 600mm Towel Rail (Heating Only) KI-C1660S

| Specification               |                              |
|-----------------------------|------------------------------|
| Finish                      | Polished Stainless Steel     |
| Dimensions                  | 1600(h) x 600(w) x 130(d) mm |
| Weight                      | 12kg                         |
| BTU Output/Hr               | 1829                         |
| Watts @ $\Delta$ T50°C      | 536                          |
| Bars                        | 3-4-5-6-6                    |
| Pipe Centres                | 568mm                        |
| Electric Element<br>Wattage | -                            |
| Face to Face<br>Connections | -                            |
| Radiator Columns            | -                            |
| Material                    | Stainless Steel              |
|                             |                              |

## Kiso Curved 1600 x 600mm Towel Rail (Heating Only) KI-C 1660S

<sup>\*</sup>Dual energy models require a conversion-tee, consult relevant drawing for details.