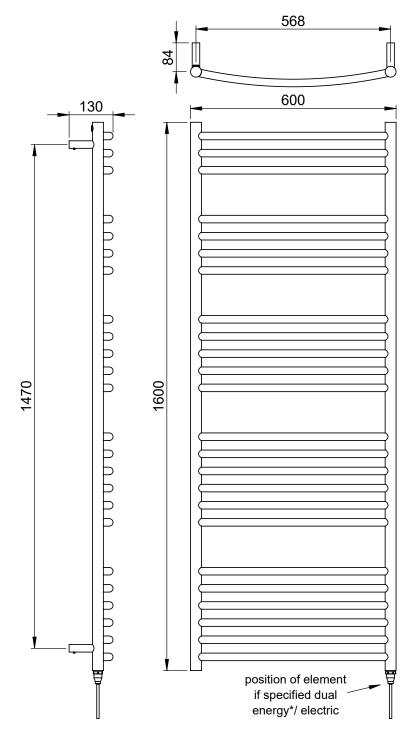

#### Kiso Curved 1600 x 600mm Towel Rail (Heating Only) KI-C1660S

| Specification               |                              |
|-----------------------------|------------------------------|
| Finish                      | Polished Stainless Steel     |
| Dimensions                  | 1600(h) x 600(w) x 130(d) mm |
| Weight                      | 12kg                         |
| BTU Output/Hr               | 1829                         |
| Watts @ $\Delta$ T50°C      | 536                          |
| Bars                        | 3-4-5-6-6                    |
| Pipe Centres                | 568mm                        |
| Electric Element<br>Wattage | -                            |
| Face to Face<br>Connections | -                            |
| Radiator Columns            | -                            |
| Material                    | Stainless Steel              |
|                             |                              |

## Kiso Curved 1600 x 600mm Towel Rail (Heating Only) KI-C 1660S

<sup>\*</sup>Dual energy models require a conversion-tee, consult relevant drawing for details.