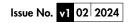

### Kiso Curved 1600 x 600mm Towel Rail (Dual Fuel) KI-C 1660S-HE

| Specification               |                              |
|-----------------------------|------------------------------|
| Finish                      | Polished Stainless Steel     |
| Dimensions                  | 1600(h) × 600(w) × 130(d) mm |
| Weight                      | 13kg                         |
| BTU Output/Hr               | 1829                         |
| Watts @ $\Delta$ T50°C      | 536                          |
| Bars                        | 3-4-5-6-6                    |
| Pipe Centres                | 568mm                        |
| Electric Element<br>Wattage | 300                          |
| Face to Face<br>Connections | -                            |
| Radiator Columns            | -                            |
| Material                    | Stainless Steel              |
| A II 1                      | . 5000 A                     |

## Kiso Curved 1600 x 600mm Towel Rail (Dual Fuel) KI-C1660S-HE

<sup>\*</sup>Dual energy models require a conversion-tee, consult relevant drawing for details.