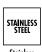

### Kiso Curved 1600 x 600mm Towel Rail (Dual Fuel) KI-C 1660S-HE

| Specification               |                              |
|-----------------------------|------------------------------|
| Finish                      | Polished Stainless Steel     |
| Dimensions                  | 1600(h) × 600(w) × 130(d) mm |
| Weight                      | 13kg                         |
| BTU Output/Hr               | 1829                         |
| Watts @ $\Delta$ T50°C      | 536                          |
| Bars                        | 3-4-5-6-6                    |
| Pipe Centres                | 568mm                        |
| Electric Element<br>Wattage | 300                          |
| Face to Face<br>Connections | -                            |
| Radiator Columns            | -                            |
| Material                    | Stainless Steel              |
| A II 1                      | . 5000 A                     |

## Kiso Curved 1600 x 600mm Towel Rail (Dual Fuel) KI-C1660S-HE

<sup>\*</sup>Dual energy models require a conversion-tee, consult relevant drawing for details.