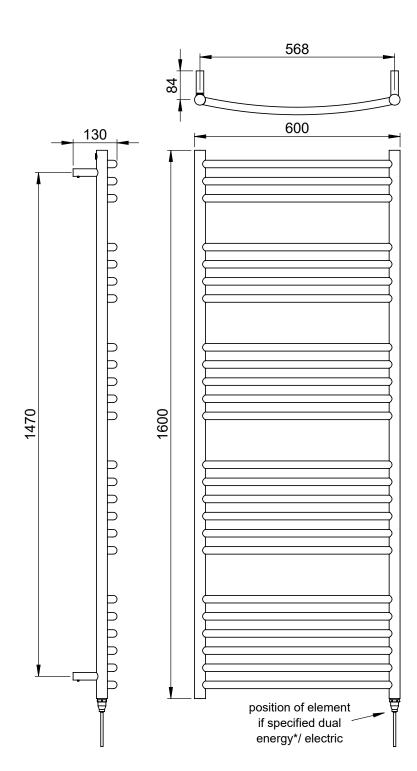

### Kiso Curved 1600 x 600mm Towel Rail (Electric Only) KI-C1660S-E

Technical Data Sheet | Designer Towel Rails

Kiso Curved 1600 x 600mm Towel Rail (Electric Only)

KI-C1660S-E

\*Dual energy models require a conversion-tee, consult relevant drawing for details.