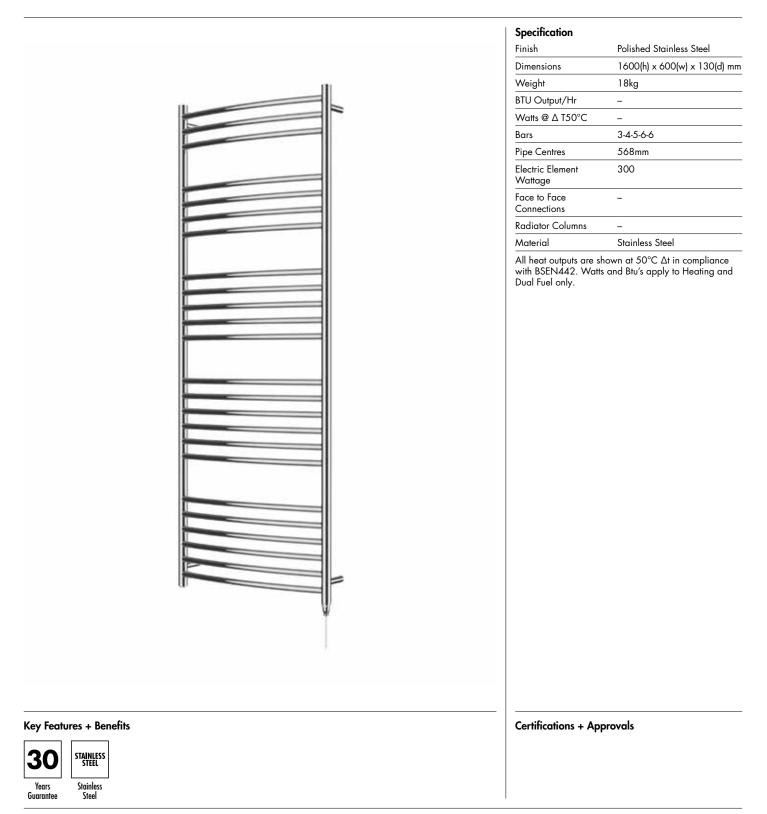

### Kiso Curved 1600 x 600mm Towel Rail (Electric Only) KI-C1660S-E

Technical Data Sheet | Designer Towel Rails

Kiso Curved 1600 x 600mm Towel Rail (Electric Only)

KI-C1660S-E

\*Dual energy models require a conversion-tee, consult relevant drawing for details.