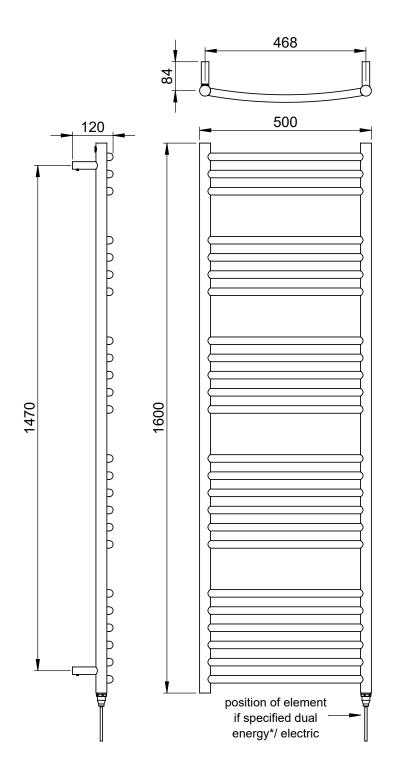

### Kiso Curved 1600 x 500mm Towel Rail (Heating Only) KI-C1650S

# INSTINCT®

Technical Data Sheet | Designer Towel Rails

Kiso Curved 1600 x 500mm Towel Rail (Heating Only)

KI-C1650S

\*Dual energy models require a conversion-tee, consult relevant drawing for details.