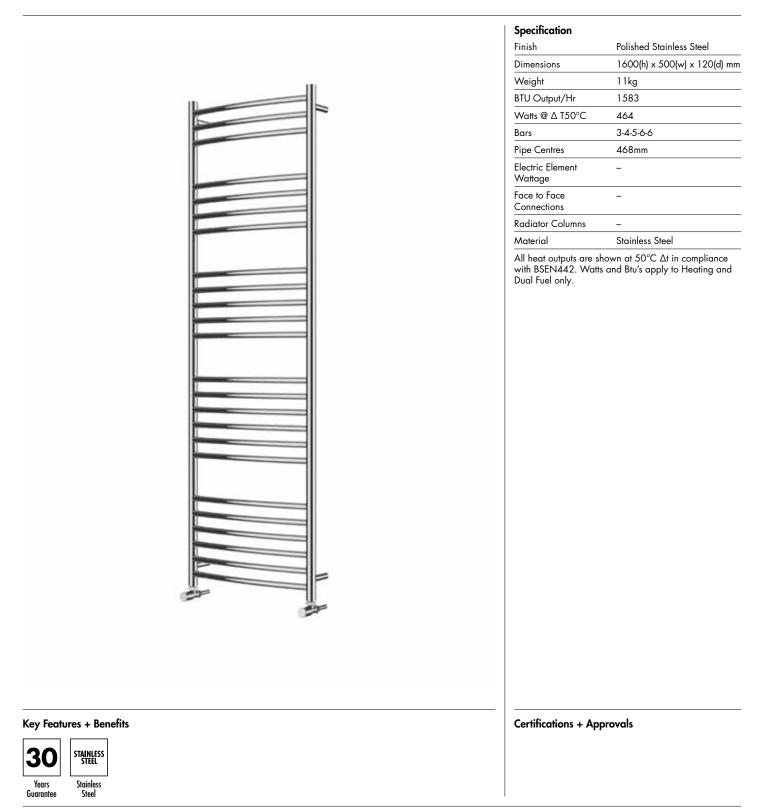

### Kiso Curved 1600 x 500mm Towel Rail (Heating Only) KI-C1650S

# INSTINCT®

Technical Data Sheet | Designer Towel Rails

Kiso Curved 1600 x 500mm Towel Rail (Heating Only)

KI-C1650S

\*Dual energy models require a conversion-tee, consult relevant drawing for details.