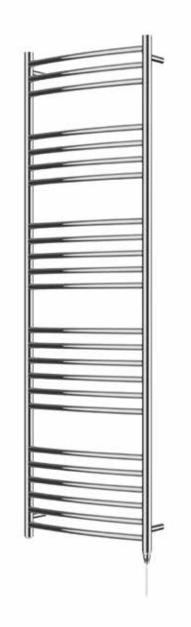

#### Kiso Curved 1600 x 500mm Towel Rail (Electric Only) KI-C1650S-E

| Specification               |                              |
|-----------------------------|------------------------------|
| Finish                      | Polished Stainless Steel     |
| Dimensions                  | 1600(h) x 500(w) x 120(d) mm |
| Weight                      | 1 <i>7</i> kg                |
| BTU Output/Hr               | _                            |
| Watts @ $\Delta$ T50°C      | _                            |
| Bars                        | 3-4-5-6-6                    |
| Pipe Centres                | 468mm                        |
| Electric Element<br>Wattage | 300                          |
| Face to Face<br>Connections | -                            |
| Radiator Columns            | -                            |
| Material                    | Stainless Steel              |
|                             |                              |

## Kiso Curved 1600 x 500mm Towel Rail (Electric Only) KI-C1650S-E

<sup>\*</sup>Dual energy models require a conversion-tee, consult relevant drawing for details.