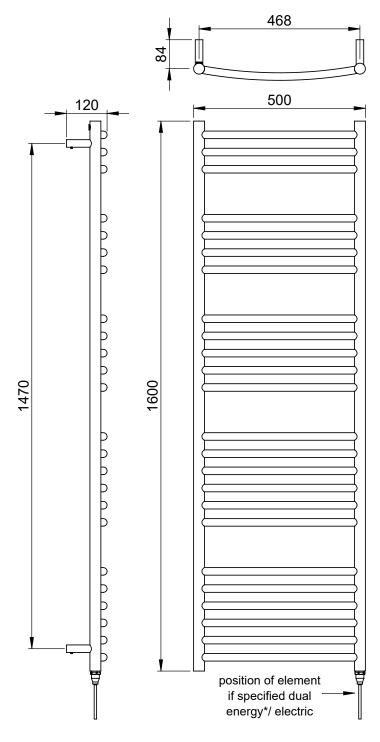

#### Kiso Curved 1600 x 500mm Towel Rail (Electric Only) KI-C1650S-E

| Specification               |                              |
|-----------------------------|------------------------------|
| Finish                      | Polished Stainless Steel     |
| Dimensions                  | 1600(h) x 500(w) x 120(d) mm |
| Weight                      | 1 <i>7</i> kg                |
| BTU Output/Hr               | _                            |
| Watts @ $\Delta$ T50°C      | _                            |
| Bars                        | 3-4-5-6-6                    |
| Pipe Centres                | 468mm                        |
| Electric Element<br>Wattage | 300                          |
| Face to Face<br>Connections | -                            |
| Radiator Columns            | -                            |
| Material                    | Stainless Steel              |
|                             |                              |

## Kiso Curved 1600 x 500mm Towel Rail (Electric Only) KI-C1650S-E

<sup>\*</sup>Dual energy models require a conversion-tee, consult relevant drawing for details.