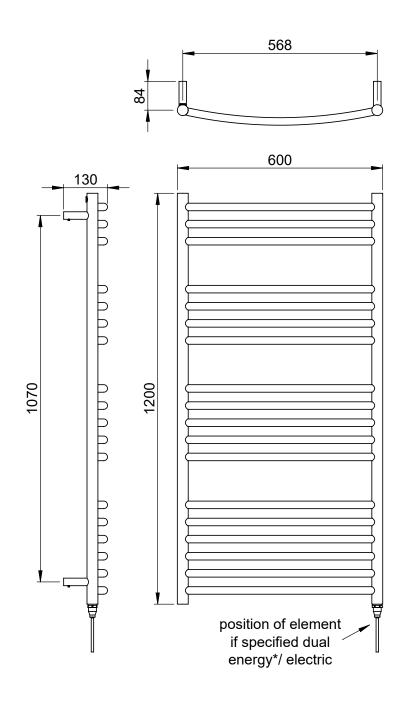

### Kiso Curved 1200 x 600mm Towel Rail (Heating Only) KI-C 1 260S

| Specification               |                              |
|-----------------------------|------------------------------|
| Finish                      | Polished Stainless Steel     |
| Dimensions                  | 1200(h) × 600(w) × 130(d) mm |
| Weight                      | 9kg                          |
| BTU Output/Hr               | 1372                         |
| Watts @ ∆ T50°C             | 402                          |
| Bars                        | 3-4-5-6                      |
| Pipe Centres                | 568mm                        |
| Electric Element<br>Wattage | -                            |
| Face to Face<br>Connections | -                            |
| Radiator Columns            | -                            |
| Material                    | Stainless Steel              |

## Kiso Curved 1200 x 600mm Towel Rail (Heating Only) KI-C 1 260S

<sup>\*</sup>Dual energy models require a conversion-tee, consult relevant drawing for details.