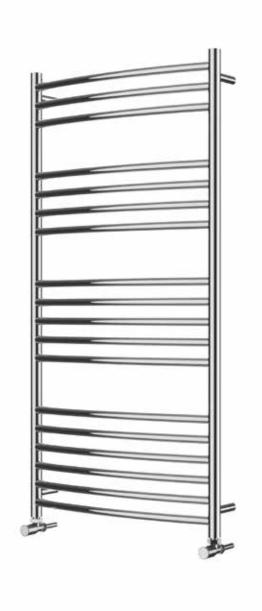

### Kiso Curved 1200 x 600mm Towel Rail (Heating Only) KI-C 1 260S

| Specification               |                              |
|-----------------------------|------------------------------|
| Finish                      | Polished Stainless Steel     |
| Dimensions                  | 1200(h) × 600(w) × 130(d) mm |
| Weight                      | 9kg                          |
| BTU Output/Hr               | 1372                         |
| Watts @ ∆ T50°C             | 402                          |
| Bars                        | 3-4-5-6                      |
| Pipe Centres                | 568mm                        |
| Electric Element<br>Wattage | -                            |
| Face to Face<br>Connections | -                            |
| Radiator Columns            | -                            |
| Material                    | Stainless Steel              |