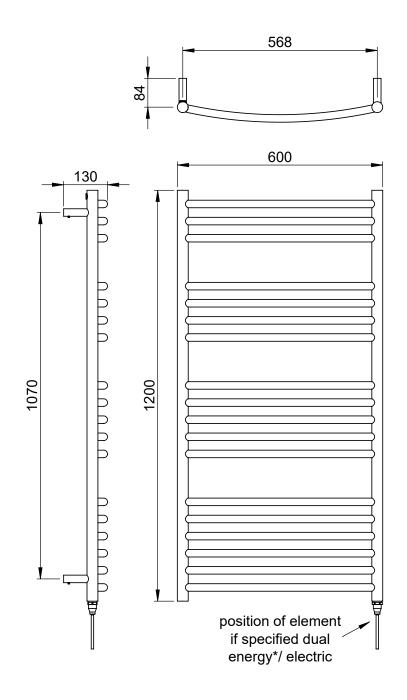

#### Kiso Curved 1200 x 600mm Towel Rail (Dual Fuel) KI-C1260S-HE

| Specification               |                              |
|-----------------------------|------------------------------|
| Finish                      | Polished Stainless Steel     |
| Dimensions                  | 1200(h) x 600(w) x 130(d) mm |
| Weight                      | 10kg                         |
| BTU Output/Hr               | 1372                         |
| Watts @ Δ T50°C             | 402                          |
| Bars                        | 3-4-5-6                      |
| Pipe Centres                | 568mm                        |
| Electric Element<br>Wattage | 300                          |
| Face to Face<br>Connections | -                            |
| Radiator Columns            | -                            |
| Material                    | Stainless Steel              |
|                             |                              |

## Kiso Curved 1200 x 600mm Towel Rail (Dual Fuel) KI-C1260S-HE

<sup>\*</sup>Dual energy models require a conversion-tee, consult relevant drawing for details.