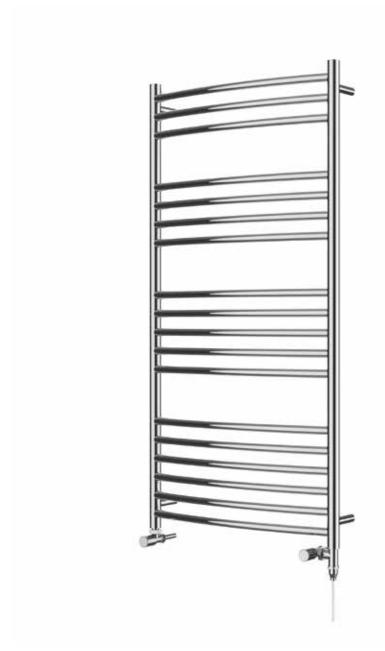

#### Kiso Curved 1200 x 600mm Towel Rail (Dual Fuel) KI-C1260S-HE

| Specification               |                              |
|-----------------------------|------------------------------|
| Finish                      | Polished Stainless Steel     |
| Dimensions                  | 1200(h) x 600(w) x 130(d) mm |
| Weight                      | 10kg                         |
| BTU Output/Hr               | 1372                         |
| Watts @ Δ T50°C             | 402                          |
| Bars                        | 3-4-5-6                      |
| Pipe Centres                | 568mm                        |
| Electric Element<br>Wattage | 300                          |
| Face to Face<br>Connections | -                            |
| Radiator Columns            | -                            |
| Material                    | Stainless Steel              |
|                             |                              |