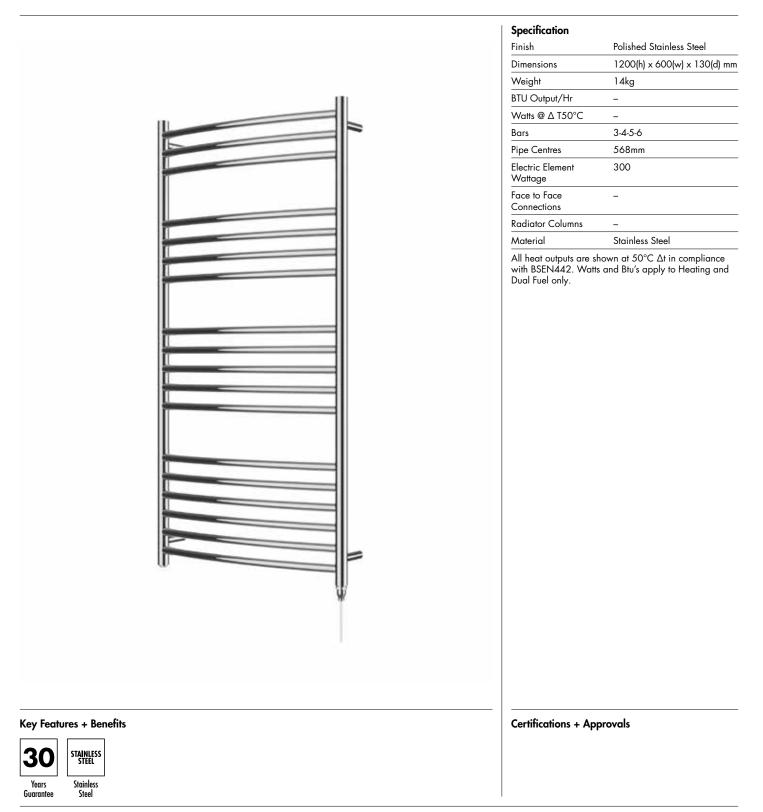

## Kiso Curved 1200 x 600mm Towel Rail (Electric Only) KI-C1260S-E

Technical Data Sheet | Designer Towel Rails

Kiso Curved 1200 x 600mm Towel Rail (Electric Only)

KI-C1260S-E

Kiso\_KI-C1260S-E\_TDS\_V1

www.instinctproducts.co.uk

\*Dual energy models require a conversion-tee, consult relevant drawing for details.