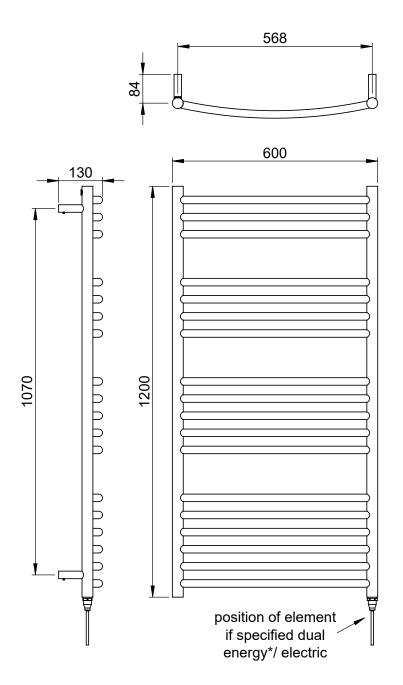

## Kiso Curved 1200 x 600mm Towel Rail (Electric Only) KI-C1260S-E

Technical Data Sheet | Designer Towel Rails

Kiso Curved 1200 x 600mm Towel Rail (Electric Only)

KI-C1260S-E

Kiso\_KI-C1260S-E\_TDS\_V1

www.instinctproducts.co.uk

\*Dual energy models require a conversion-tee, consult relevant drawing for details.