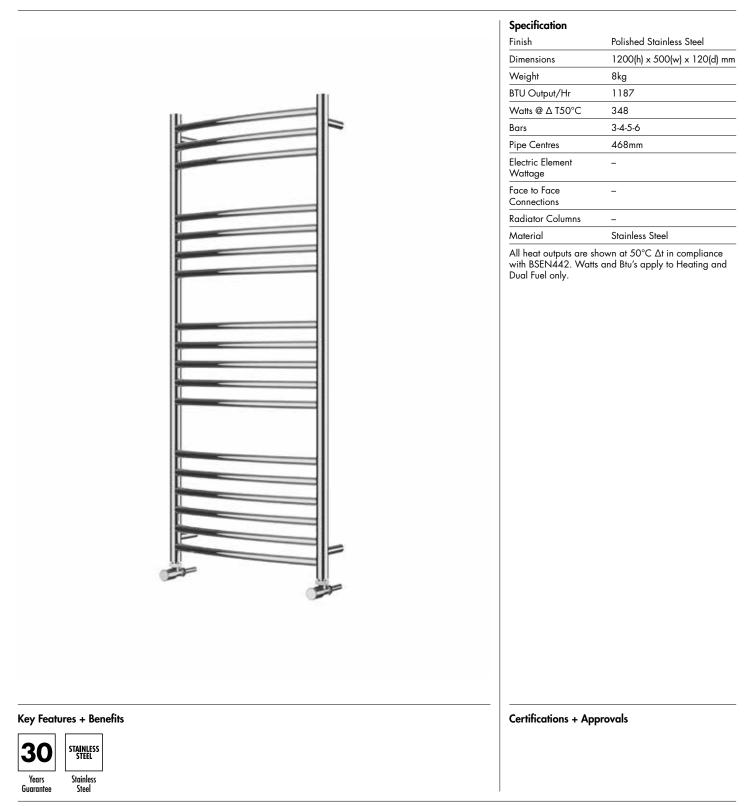

# INSTINCT®

Issue No. v1 02 2024

Kiso\_KI-C1250S\_TDS\_V1

www.instinctproducts.co.uk

# Technical Data Sheet | Designer Towel Rails

## Kiso Curved 1200 x 500mm Towel Rail (Heating Only) KI-C1250S



### Vogue (UK) Ltd

Strawberry Lane, Willenhall, West Midlands, WV13 3RS. Technical Support – Tel: +44(0) 1902 387000 Email: sales@vogueuk.co.uk

All information on the data sheet is correct at the time of publication. All measurements are approximate and subject to standard tolerances.



Issue No. v1 02 2024

Kiso\_KI-C1250S\_TDS\_V1

www.instinctproducts.co.uk

Technical Data Sheet | Designer Towel Rails

Kiso Curved 1200 x 500mm Towel Rail (Heating Only) KI-C1250S



\*Dual energy models require a conversion-tee, consult relevant drawing for details.

#### Vogue (UK) Ltd

Strawberry Lane, Willenhall, West Midlands, WV13 3RS. Technical Support – Tel: +44(0) 1902 387000 Email: sales@vogueuk.co.uk All information on the data sheet is correct at the time of publication. All measurements