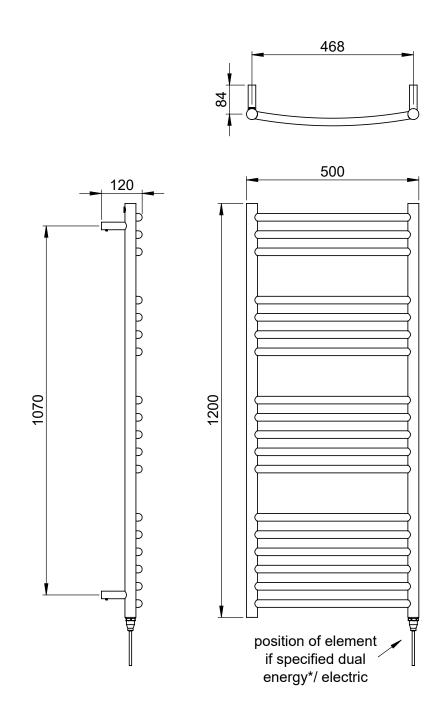

## Kiso Curved 1200 x 500mm Towel Rail (Heating Only) KI-C1250S

Issue No. v1 02 2024

Kiso\_KI-C1250S\_TDS\_V1

www.instinctproducts.co.uk

Technical Data Sheet | Designer Towel Rails

Kiso Curved 1200 x 500mm Towel Rail (Heating Only) KI-C1250S

\*Dual energy models require a conversion-tee, consult relevant drawing for details.