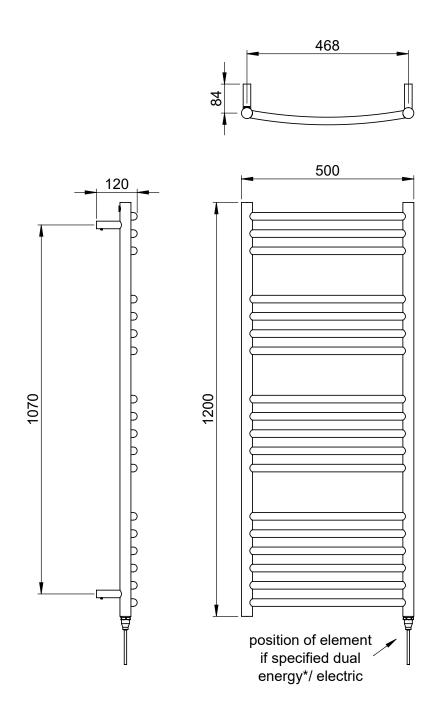

## Kiso Curved 1200 x 500mm Towel Rail (Electric Only) KI-C1250S-E

\*Dual energy models require a conversion-tee, consult relevant drawing for details.