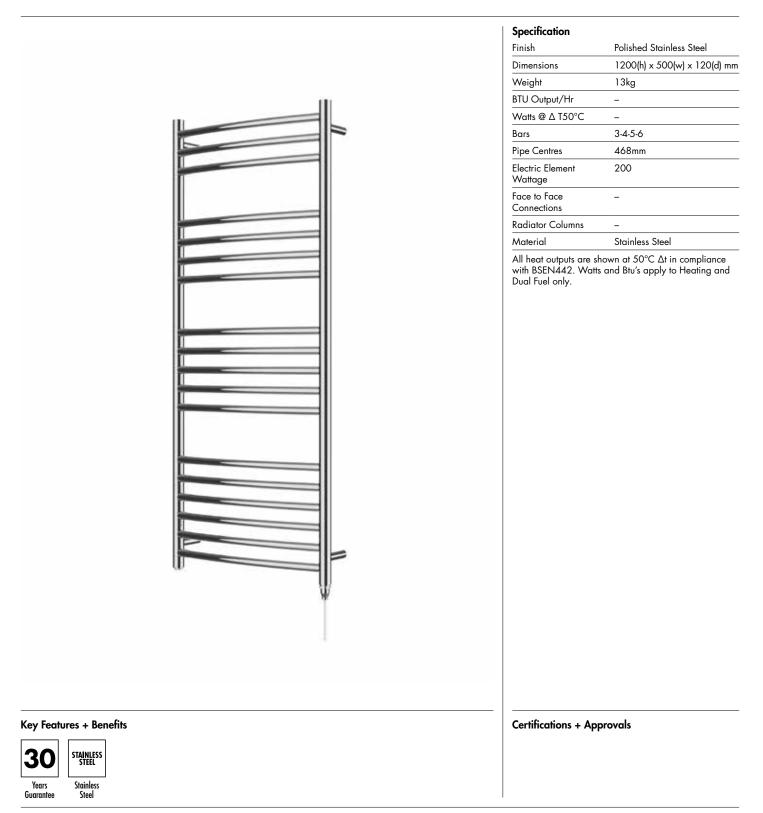

# **INSTINCT®**

www.instinctproducts.co.uk

# Technical Data Sheet | Designer Towel Rails

## Kiso Curved 1200 x 500mm Towel Rail (Electric Only) KI-C1250S-E



### Vogue (UK) Ltd

Strawberry Lane, Willenhall, West Midlands, WV13 3RS. Technical Support – Tel: +44(0) 1902 387000 Email: sales@vogueuk.co.uk

All information on the data sheet is correct at the time of publication. All measurements are approximate and subject to standard tolerances.



Kiso\_KI-C1250S-E\_TDS\_V1



Issue No. v1 02 2024

Kiso\_KI-C1250S-E\_TDS\_V1

www.instinctproducts.co.uk

Technical Data Sheet | Designer Towel Rails

Kiso Curved 1200 x 500mm Towel Rail (Electric Only) KI-C1250S-E



\*Dual energy models require a conversion-tee, consult relevant drawing for details.

#### Vogue (UK) Ltd

Strawberry Lane, Willenhall, West Midlands, WV13 3RS. Technical Support – Tel: +44(0) 1902 387000 Email: sales@vogueuk.co.uk All information on the data sheet is correct at the tim