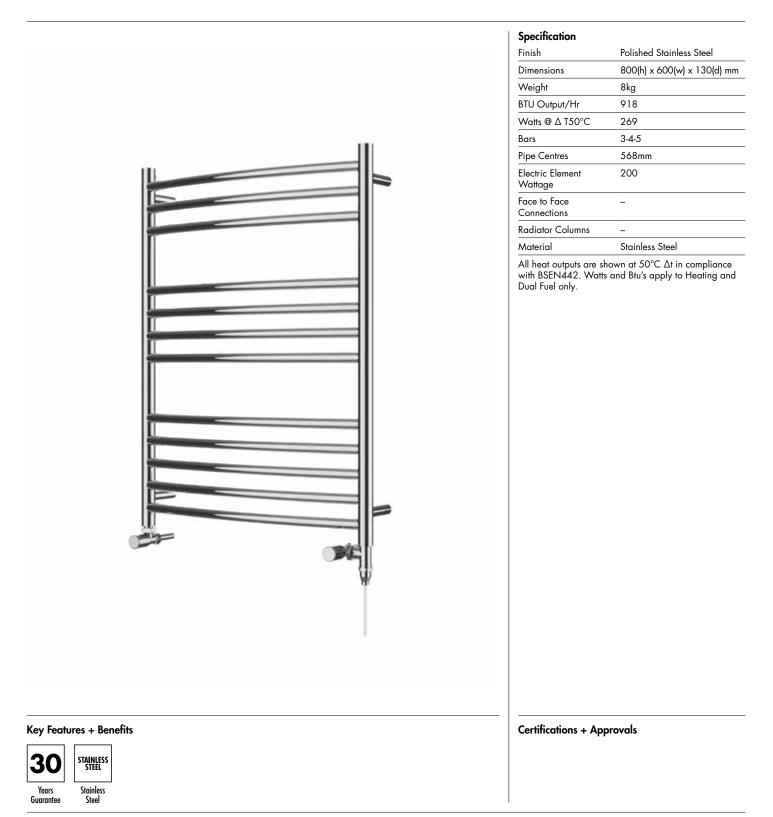

## Technical Data Sheet | Designer Towel Rails

### Issue No. v1 02 2024

Kiso\_KI-C0860S-HE\_TDS\_V1

www.instinctproducts.co.uk

# Kiso Curved 800 x 600mm Towel Rail (Dual Fuel)

KI-C0860S-HE



### Vogue (UK) Ltd

Strawberry Lane, Willenhall, West Midlands, WV13 3RS. Technical Support – Tel: +44(0) 1902 387000 Email: sales@vogueuk.co.uk

All information on the data sheet is correct at the time of publication. All measurements are approximate and subject to standard tolerances.



Technical Data Sheet | Designer Towel Rails

Kiso Curved 800 x 600mm Towel Rail (Dual Fuel) KI-C0860S-HE

> 84 600

568



#### Vogue (UK) Ltd

Strawberry Lane, Willenhall, West Midlands, WV13 3RS. Technical Support – Tel: +44(0) 1902 387000 Email: sales@vogueuk.co.uk All information on the data sheet is correct at the time of publication. All measurements are approximate and subject to standard tolerances.





Kiso\_KI-C0860S-HE\_TDS\_V1

www.instinctproducts.co.uk