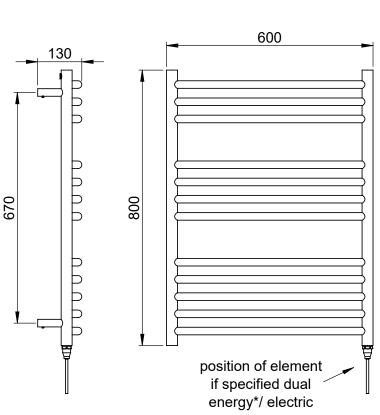

Technical Data Sheet | Designer Towel Rails

Kiso Curved 800 x 600mm Towel Rail (Dual Fuel) KI-C0860S-HE

> 84 600

568