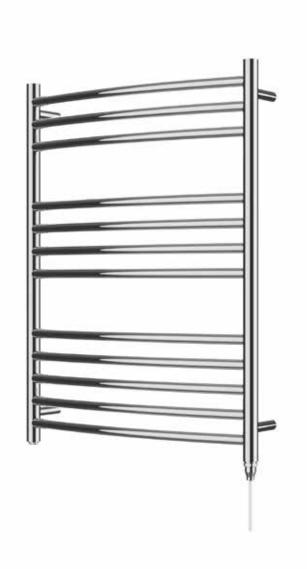

## Kiso Curved 800 x 600mm Towel Rail (Electric Only) KI-C0860S-E

| Specification               |                             |
|-----------------------------|-----------------------------|
| Finish                      | Polished Stainless Steel    |
| Dimensions                  | 800(h) x 600(w) x 130(d) mm |
| Weight                      | 12kg                        |
| BTU Output/Hr               | _                           |
| Watts @ ∆ T50°C             | _                           |
| Bars                        | 3-4-5                       |
| Pipe Centres                | 568mm                       |
| Electric Element<br>Wattage | 200                         |
| Face to Face<br>Connections | -                           |
| Radiator Columns            | _                           |
| Material                    | Stainless Steel             |
| All I                       | . 500C A.: I:               |