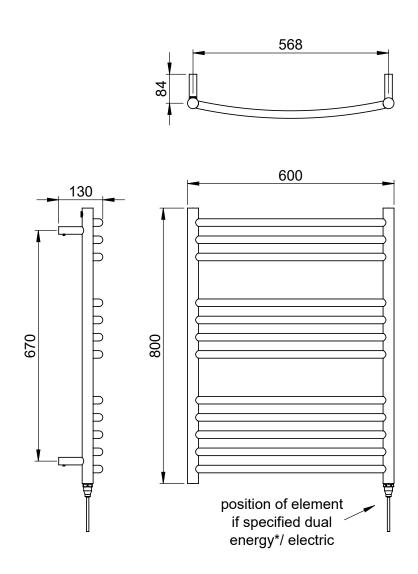

## Kiso Curved 800 x 600mm Towel Rail (Electric Only) KI-C0860S-E

| Specification               |                             |
|-----------------------------|-----------------------------|
| Finish                      | Polished Stainless Steel    |
| Dimensions                  | 800(h) x 600(w) x 130(d) mm |
| Weight                      | 12kg                        |
| BTU Output/Hr               | _                           |
| Watts @ ∆ T50°C             | _                           |
| Bars                        | 3-4-5                       |
| Pipe Centres                | 568mm                       |
| Electric Element<br>Wattage | 200                         |
| Face to Face<br>Connections | -                           |
| Radiator Columns            | _                           |
| Material                    | Stainless Steel             |
| All I                       | . 500C A.: I:               |

## Kiso Curved 800 x 600mm Towel Rail (Electric Only) KI-C0860S-E

<sup>\*</sup>Dual energy models require a conversion-tee, consult relevant drawing for details.