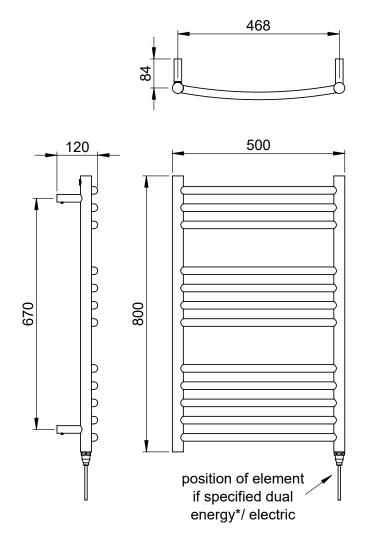

Technical Data Sheet | Designer Towel Rails

Kiso Curved 800 x 500mm Towel Rail (Heating Only) KI-C0850S Kiso\_KI-C0850S\_TDS\_V1

www.instinctproducts.co.uk

\*Dual energy models require a conversion-tee, consult relevant drawing for details.