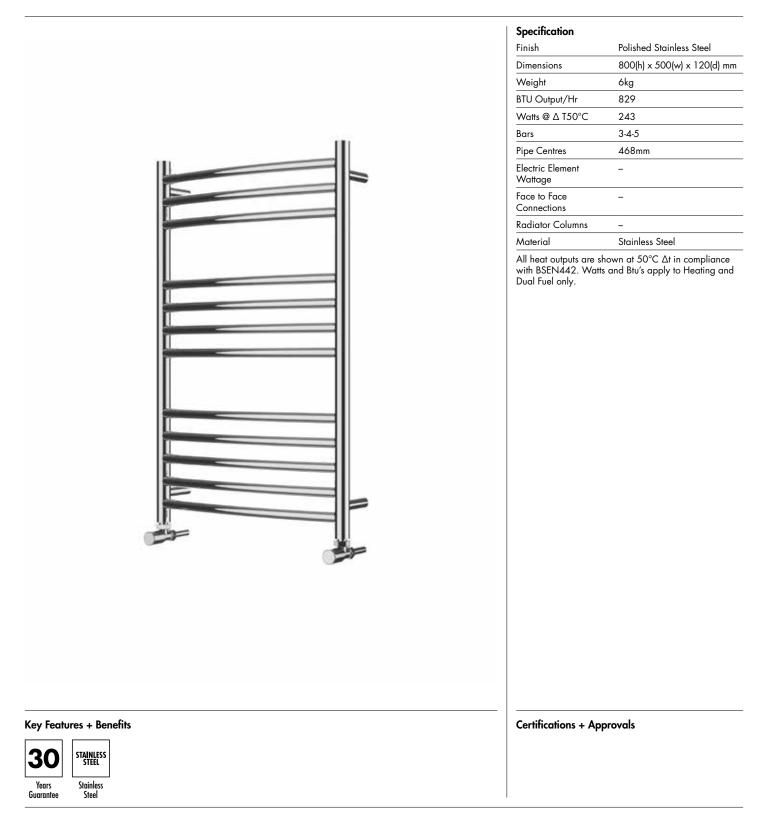

# **INSTINCT®**

### Issue No. v1 02 2024

Kiso\_KI-C0850S\_TDS\_V1

www.instinctproducts.co.uk

# Technical Data Sheet | Designer Towel Rails

## Kiso Curved 800 x 500mm Towel Rail (Heating Only) KI-C0850S



#### Vogue (UK) Ltd

Strawberry Lane, Willenhall, West Midlands, WV13 3RS. Technical Support – Tel: +44(0) 1902 387000 Email: sales@vogueuk.co.uk

All information on the data sheet is correct at the time of publication. All measurements are approximate and subject to standard tolerances.



Technical Data Sheet | Designer Towel Rails

Kiso Curved 800 x 500mm Towel Rail (Heating Only) KI-C0850S Kiso\_KI-C0850S\_TDS\_V1

www.instinctproducts.co.uk



\*Dual energy models require a conversion-tee, consult relevant drawing for details.

#### Vogue (UK) Ltd

Strawberry Lane, Willenhall, West Midlands, WV13 3RS. Technical Support – Tel: +44(0) 1902 387000 Email: sales@vogueuk.co.uk All information on the data sheet is correct at the time of publication. All measurements are approximate and sub