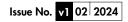

#### Kiso Curved 800 x 500mm Towel Rail (Dual Fuel) KI-C0850S-HE

| Specification               |                             |
|-----------------------------|-----------------------------|
| Finish                      | Polished Stainless Steel    |
| Dimensions                  | 800(h) x 500(w) x 120(d) mm |
| Weight                      | 7kg                         |
| BTU Output/Hr               | 829                         |
| Watts @ Δ T50°C             | 243                         |
| Bars                        | 3-4-5                       |
| Pipe Centres                | 468mm                       |
| Electric Element<br>Wattage | 200                         |
| Face to Face<br>Connections | -                           |
| Radiator Columns            | _                           |
| Material                    | Stainless Steel             |