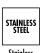

#### Kiso Curved 800 x 500mm Towel Rail (Dual Fuel) KI-C0850S-HE

| Specification               |                             |
|-----------------------------|-----------------------------|
| Finish                      | Polished Stainless Steel    |
| Dimensions                  | 800(h) x 500(w) x 120(d) mm |
| Weight                      | 7kg                         |
| BTU Output/Hr               | 829                         |
| Watts @ Δ T50°C             | 243                         |
| Bars                        | 3-4-5                       |
| Pipe Centres                | 468mm                       |
| Electric Element<br>Wattage | 200                         |
| Face to Face<br>Connections | -                           |
| Radiator Columns            | _                           |
| Material                    | Stainless Steel             |

### Kiso Curved $800 \times 500$ mm Towel Rail (Dual Fuel)

KI-C0850S-HE

<sup>\*</sup>Dual energy models require a conversion-tee, consult relevant drawing for details.