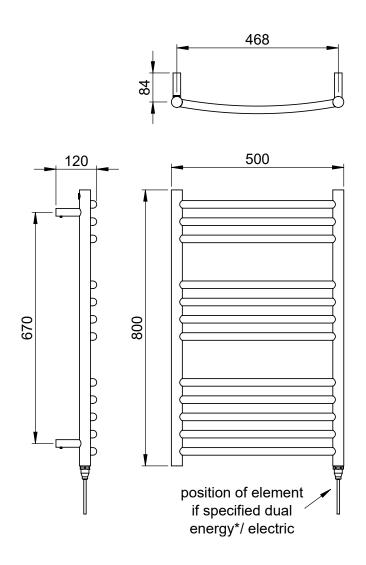

## Kiso Curved 800 x 500mm Towel Rail (Electric Only) KI-C0850S-E

| Specification               |                             |
|-----------------------------|-----------------------------|
| Finish                      | Polished Stainless Steel    |
| Dimensions                  | 800(h) x 500(w) x 120(d) mm |
| Weight                      | 11kg                        |
| BTU Output/Hr               | _                           |
| Watts @ Δ T50°C             | _                           |
| Bars                        | 3-4-5                       |
| Pipe Centres                | 468mm                       |
| Electric Element<br>Wattage | 200                         |
| Face to Face<br>Connections | -                           |
| Radiator Columns            | -                           |
| Material                    | Stainless Steel             |
|                             |                             |

All heat outputs are shown at  $50^{\circ}\text{C}$   $\Delta t$  in compliance with BSEN442. Watts and Btu's apply to Heating and Dual Fuel only.

**Key Features + Benefits** 

Stainless Steel Years Guarantee