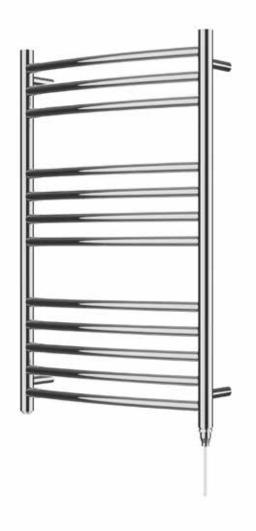

## Kiso Curved 800 x 500mm Towel Rail (Electric Only) KI-C0850S-E

| Specification               |                             |
|-----------------------------|-----------------------------|
| Finish                      | Polished Stainless Steel    |
| Dimensions                  | 800(h) x 500(w) x 120(d) mm |
| Weight                      | 11kg                        |
| BTU Output/Hr               | _                           |
| Watts @ Δ T50°C             | _                           |
| Bars                        | 3-4-5                       |
| Pipe Centres                | 468mm                       |
| Electric Element<br>Wattage | 200                         |
| Face to Face<br>Connections | -                           |
| Radiator Columns            | -                           |
| Material                    | Stainless Steel             |
|                             |                             |