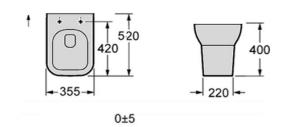

## INSTINCT INSKI012 Kiso Back To Wall Pan in White (520 x 355 x 400)

Category: Toilets KISO Range

Guarantee: Sanitaryware 25 Years Instinct Code INSKI012 Cistern Fittings 3 Years Colour: White

> **EAN CODE** Seats 1 Year

Dimensions are in Millimetres except thread sizes which are BSP imperial

Features: Approvals: **British Standard** 

Easy to Clean Glaze **CE Approval Includes Fittings** 

**Approved** 