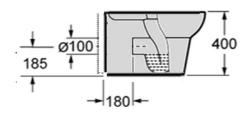

## INSTINCT INSKI012 Kiso Back To Wall Pan in White (520 x 355 x 400)

Category: Toilets KISO Range

Guarantee: Sanitaryware 25 Years Instinct Code INSKI012 Cistern Fittings 3 Years Colour: White

> **EAN CODE** Seats 1 Year

Dimensions are in Millimetres except thread sizes which are BSP imperial

Features: Approvals: **British Standard** 

Easy to Clean Glaze **CE Approval Includes Fittings** 

**Approved** 