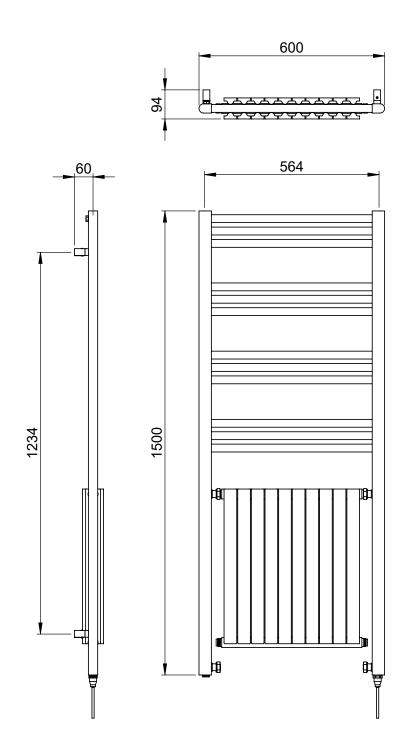

#### Kinsley 1500 x 600mm Towel Rail (Heating Only) KIN1500600CP

| Specification               |                             |
|-----------------------------|-----------------------------|
| Finish                      | Chrome / White              |
| Dimensions                  | 1500(h) x 600(w) x 93(d) mm |
| Weight                      | 20.5kg                      |
| BTU Output/Hr               | 4906                        |
| Watts @ ∆ T50°C             | 1438                        |
| Bars                        | 3-3-3-3                     |
| Pipe Centres                | 564mm                       |
| Electric Element<br>Wattage | 400                         |
| Face to Face<br>Connections | -                           |
| Air Vent Position           | -                           |
| Material                    | Mild Steel                  |
|                             |                             |