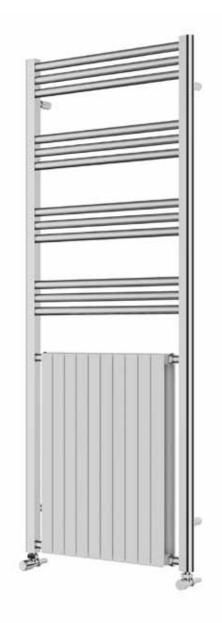

#### Kinsley 1500 x 600mm Towel Rail (Heating Only) KIN1500600CP

| Specification               |                             |
|-----------------------------|-----------------------------|
| Finish                      | Chrome / White              |
| Dimensions                  | 1500(h) x 600(w) x 93(d) mm |
| Weight                      | 20.5kg                      |
| BTU Output/Hr               | 4906                        |
| Watts @ ∆ T50°C             | 1438                        |
| Bars                        | 3-3-3-3                     |
| Pipe Centres                | 564mm                       |
| Electric Element<br>Wattage | 400                         |
| Face to Face<br>Connections | -                           |
| Air Vent Position           | -                           |
| Material                    | Mild Steel                  |
|                             |                             |