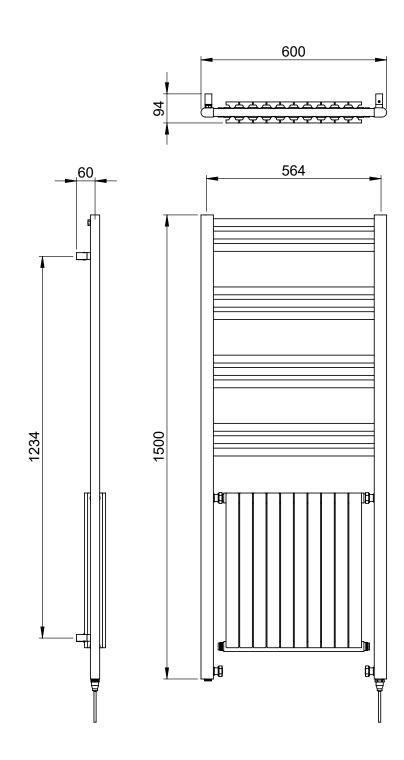

## Kinsley 1500 x 600mm Towel Rail (Dual Fuel) KIN 1500600CP-HE

| Specification               |                             |
|-----------------------------|-----------------------------|
| Finish                      | Chrome / White              |
| Dimensions                  | 1500(h) x 600(w) x 93(d) mm |
| Weight                      | 20.5kg                      |
| BTU Output/Hr               | 4906                        |
| Watts @ ∆ T50°C             | 1438                        |
| Bars                        | 3-3-3-3                     |
| Pipe Centres                | 564mm                       |
| Electric Element<br>Wattage | 400                         |
| Face to Face<br>Connections | -                           |
| Air Vent Position           | _                           |
| Material                    | Mild Steel                  |
|                             |                             |