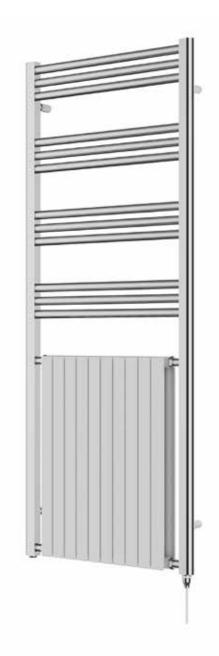

## Kinsley 1500 x 600mm Towel Rail (Electric Only) KIN1500600CP-E

| Specification               |                             |
|-----------------------------|-----------------------------|
| Finish                      | Chrome / White              |
| Dimensions                  | 1500(h) x 600(w) x 93(d) mm |
| Weight                      | 31.5kg                      |
| BTU Output/Hr               | _                           |
| Watts @ ∆ T50°C             | _                           |
| Bars                        | 3-3-3-3                     |
| Pipe Centres                | 564mm                       |
| Electric Element<br>Wattage | 400                         |
| Face to Face<br>Connections | -                           |
| Air Vent Position           | -                           |
| Material                    | Mild Steel                  |
|                             |                             |