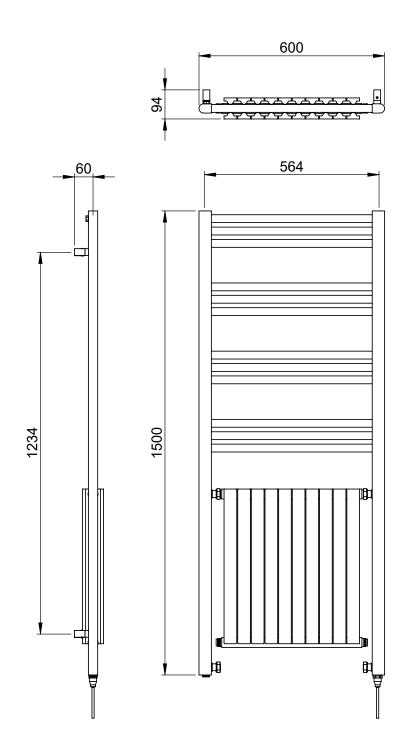

## Kinsley 1500 x 600mm Towel Rail (Electric Only) KIN1500600CP-E

| Specification               |                             |
|-----------------------------|-----------------------------|
| Finish                      | Chrome / White              |
| Dimensions                  | 1500(h) x 600(w) x 93(d) mm |
| Weight                      | 31.5kg                      |
| BTU Output/Hr               | _                           |
| Watts @ ∆ T50°C             | _                           |
| Bars                        | 3-3-3-3                     |
| Pipe Centres                | 564mm                       |
| Electric Element<br>Wattage | 400                         |
| Face to Face<br>Connections | -                           |
| Air Vent Position           | -                           |
| Material                    | Mild Steel                  |
|                             |                             |